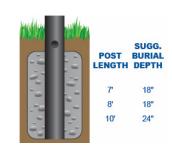

## **Outdoor** LLRES-T30X Series Residential Posts

DIRECT BURIAL RESIDENTIAL LAMP POSTS

- Dimensions: O.D. = 2.950", I.D. = 2.850", Wall = .050"
- Customization Available
- Made in the USA
- Fits Most Standard 3" Post Top Fixtures
- Textured Powdercoated Aluminum
- Includes Inlet Hole

## **ORDERING INFORMATION:**

| MODEL                                                               | COLOR                              | OPTION                                                                 |
|---------------------------------------------------------------------|------------------------------------|------------------------------------------------------------------------|
| LLRES-T307- 7' Post<br>LLRES-T308- 8' Post<br>LLREST-3010- 10' Post | BLK-Black<br>WH-White<br>BZ-Bronze | CA-Crossarm<br>CB-Colonial Base<br>CO-Conv. Outlet<br>PC-Photo Control |