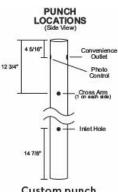

## ACCESSORIES:

CA 15" Aluminum Crossarm with Gold End Caps, 3/4" Dia. mounting hole required. SPECIFY: (BLK)Black or (WH) White

PC Photo Control 120V, 1 3/8" Dia. mounting hole required. Available in (BLK) Black or (WH) White

CB Colonial Style Polyethylene Slip On Base Cover for Standard 3" Post I.D. = 3" SPECIFY: (BLK) Black (WH) White. No hardware included.

Grounded Convenience Outlet 120V, 1 3/8" Dia. mounting hole required. Available in (BLK) Black or or (WH) White

Custom punch locations available. Call for details.

Note: Crossarms are available in black and white with gold balls, bronze post ship with black crossarm. Posts with Crossarm, photo Control, or convince outlet come pre-punched for installation. Minor assembly required.