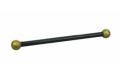

## ACCESSORIES:

CA 15" Aluminum Crossarm with Gold End Caps, 3/4" Dia. mounting hole required. SPECIFY: (BLK)Black or (WH) White

PC Photo Control 120V, 1 3/8" Dia. mounting hole required. Available in (BLK) Black or (WH) White

Custom punch locations available. Call for details.

Note: Crossarms are available in black and white with gold balls, bronze post ship with black crossarm. Posts with Crossarm, photo Control, or convince outlet come pre-punched for installation. Minor assembly required.