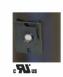

CB Colonial Style Polyethylene Slip On Base Cover for Standard 3" Post I.D. = 3" SPECIFY: (BLK) Black (WH) White. No hardware included.

Grounded Convenience Outlet 120V, 1 3/8" Dia. mounting hole required. Available in (BLK) Black or or (WH) White