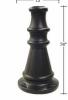

CB Colonial Style Polyethylene Slip On Base Cover for Standard 3" Post I.D. = 3" SPECIFY: (BLK) Black (WH) White. No hardware included.

Grounded Convenience Outlet 120V, 1 3/8" Dia. mounting hole required. Available in (BLK) Black or or (WH) White