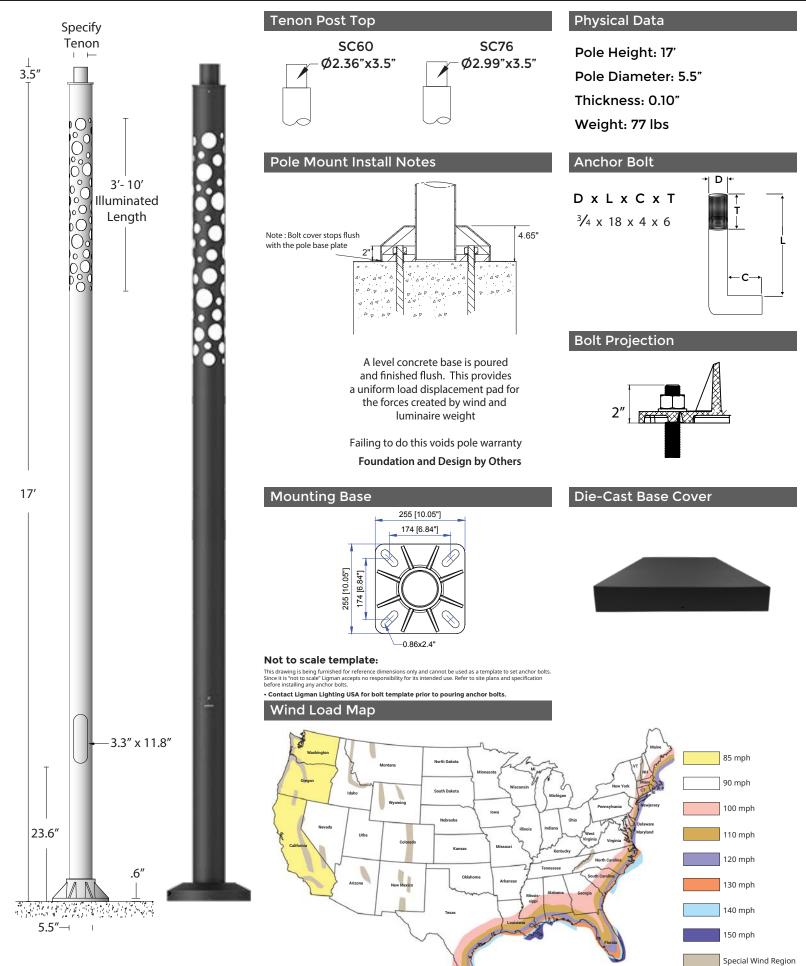

# APD-IP-RSA-5510-17'-5.5" DIA .100" Round Straight Illuminated Opal Lens Aluminum Pole

Ligman Lighting USA reserves the right to change specifications without prior notice, please contact factory for latest information. Due to the continual improvements in LED technology data and components may change without

# APD-IP-RSA-5510-17'-5.5" DIA .100"

Round Straight Illuminated Opal Lens Aluminum Pole

## ORDERING EXAMPLE || APD-IP-RSA-5510-17'-5.5" DIA .100"-IL3-W30-SC60-02-Options

## Anchor Bolt Installation for Poles