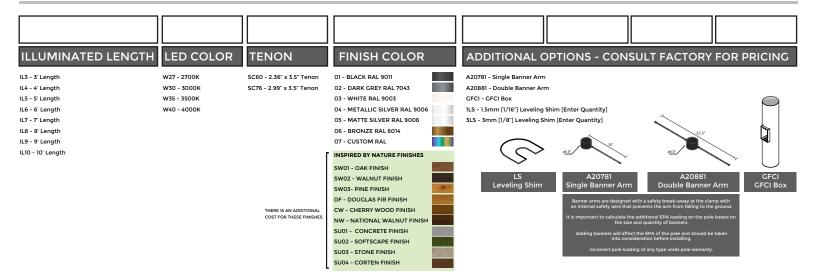

## ORDERING EXAMPLE || APD-IP-RSA-5510-17'-5.5" DIA .100"-IL3-W30-SC60-02-Options