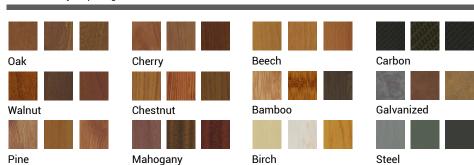

### Inspired by Nature Finishes

The Inspired by nature Finishing is a unique system of decorative powder coating. Our metal decoration process can easily transform the appearance of metal or aluminum product into a wood grain finish.

This patented technology enables the simulation of wood grain, and even marble or granite finish through the use of decorative powder coating.

The wood grain finish is so realistic that it's almost undistinguish able from real wood, even from a close visual inspection. The system of coating permeates the entire thickness of the coat and as a result, the coating cannot be removed by normal rubbing, chipping, or scratching.

Wood grain coating can create beautiful wood-looking products of any sort. There are over 300 combinations of designs currently in use. Wood grains can be made with different colors, designs, etc.

Our powder coatings are certified for indoor and outdoor applications and are backed by a comprehensive warranty. These coatings rise to the highest conceivable standard of performance excellence and design innovation.

More Custom Finishes Available Upon Request Consult factory for pricing and lead times

**Example: Inspired by Nature Finish** 