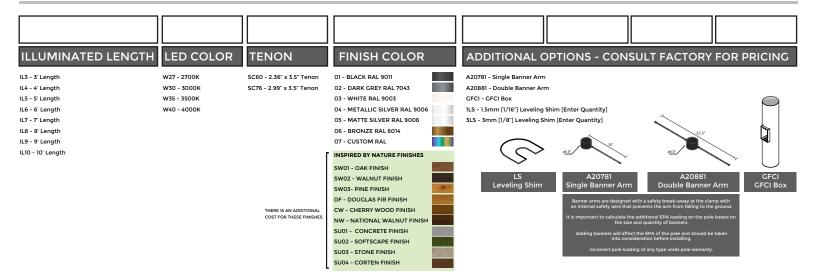

### ORDERING EXAMPLE || APD-IP-RSA-5510-19'-5.5" DIA .100"-IL3-W30-SC60-02-Options