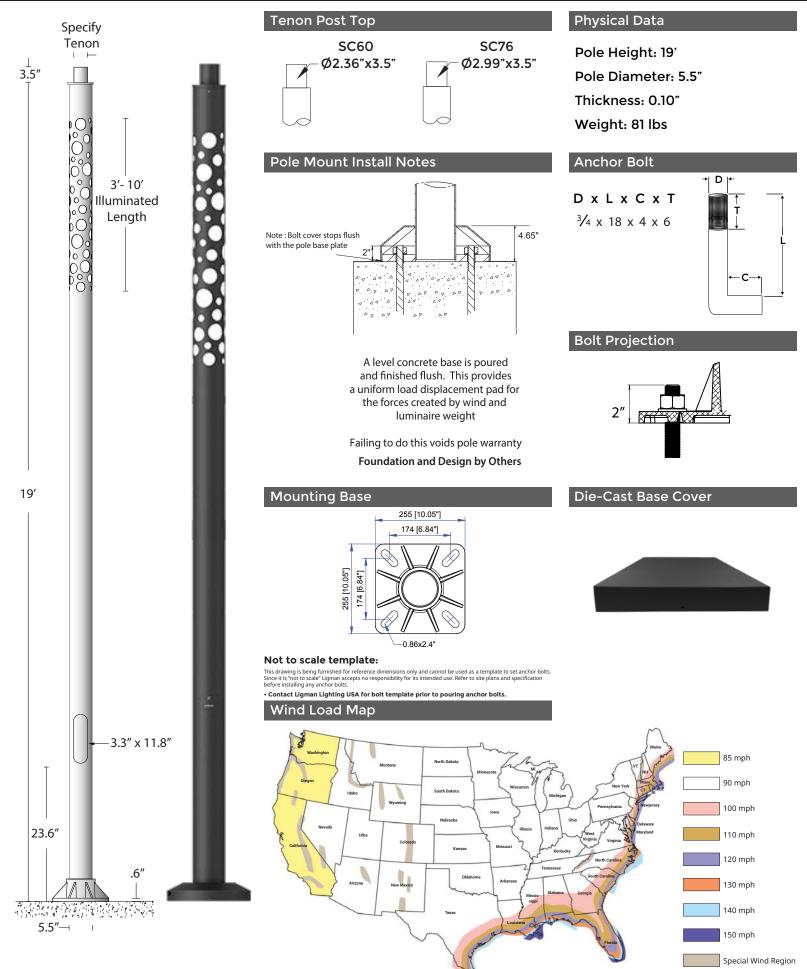

# APD-IP-RSA-5510-19'-5.5" DIA .100" Round Straight Illuminated Opal Lens Aluminum Pole

Ligman Lighting USA reserves the right to change specifications without prior notice, please contact factory for latest information. Due to the continual improvements in LED technology data and components may change without

# APD-IP-RSA-5510-19'-5.5" DIA .100"

Round Straight Illuminated Opal Lens Aluminum Pole

### ORDERING EXAMPLE || APD-IP-RSA-5510-19'-5.5" DIA .100"-IL3-W30-SC60-02-Options