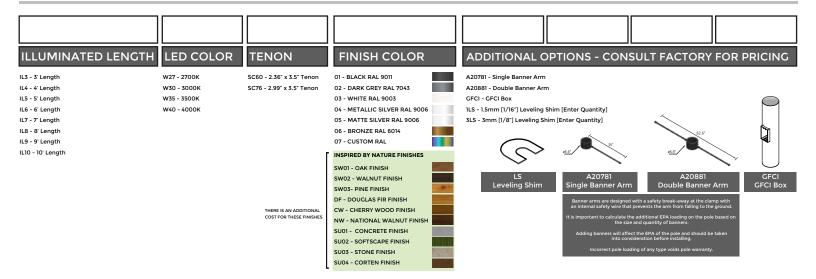

### Inspired by Nature Finishes

The Inspired by nature Finishing is a unique system of decorative powder coating. Our metal decoration process can easily transform the appearance of metal or aluminum product into a wood grain finish.

This patented technology enables the simulation of wood grain, and even marble or granite finish through the use of decorative powder coating.

The wood grain finish is so realistic that it's almost undistinguish able from real wood, even from a close visual inspection. The system of coating permeates the entire thickness of the coat and as a result, the coating cannot be removed by normal rubbing, chipping, or scratching.

Wood grain coating can create beautiful wood-looking products of any sort. There are over 300 combinations of designs currently in use. Wood grains can be made with different colors, designs, etc.

Our powder coatings are certified for indoor and outdoor applications and are backed by a comprehensive warranty. These coatings rise to the highest conceivable standard of performance excellence and design innovation.

## Consult factory for pricing and lead times Carbon Oak Cherry Beech Walnut Chestnut Bamboo Galvanized Pine Birch Steel Mahogany

**Example: Inspired by Nature Finish** 