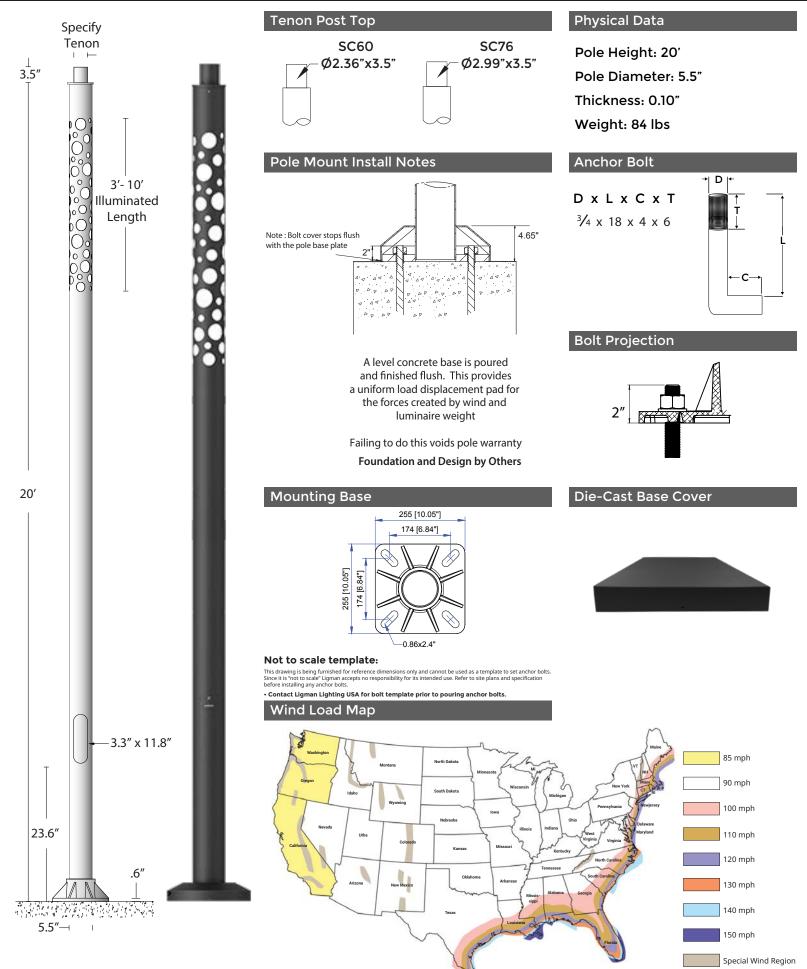

# APD-IP-RSA-5510-20'-5.5" DIA .100"

Round Straight Illuminated Opal Lens Aluminum Pole

## ORDERING EXAMPLE || APD-IP-RSA-5510-20'-5.5" DIA .100"-IL3-W30-SC60-02-Options