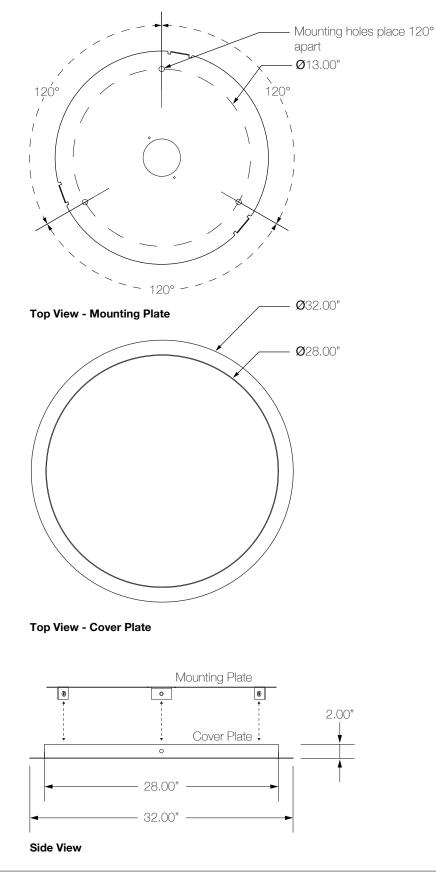

## 32" Circular Canopy GP-2021

| Material | Metal, powder-coated                      |  |
|----------|-------------------------------------------|--|
| Size     | Ø 32.00"                                  |  |
| Weight   | Mounting plate: 2.5lbs, Cover plate: 3lbs |  |

## **Available Colors**

White

Custom canopy colors are available upon request.

Canopies are constructed from aluminum with a smooth powder-coated finish. They can be directly surface-mounted to the ceiling or suspended by aircraft cable (provided).