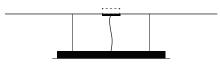

## **Available Colors**

White

Custom canopy colors are available upon request.

Canopies are constructed from aluminum with a smooth powder-coated finish. They can be directly surface-mounted to the ceiling or suspended by aircraft cable (provided).

## Surface-Mounted

Suspended