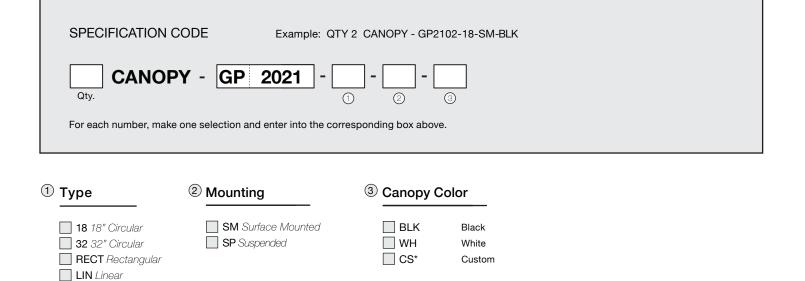

## 32" Circular Canopy GP-2021

| Material | Metal, powder-coated                      |  |
|----------|-------------------------------------------|--|
| Size     | Ø 32.00"                                  |  |
| Weight   | Mounting plate: 2.5lbs, Cover plate: 3lbs |  |

## **Available Colors**

White

Custom canopy colors are available upon request.

Canopies are constructed from aluminum with a smooth powder-coated finish. They can be directly surface-mounted to the ceiling or suspended by aircraft cable (provided).

## Surface-Mounted

Suspended

## Designed in Seattle, Washington, USA.

Custom cords and canopies are available. Contact our offices for more information.

graypants.com

CUST\* Custom

\*Indicates modification with additional lead time and/or costs