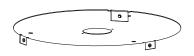

## 32" Circular Canopy GP-2021

| Material | Metal, powder-coated                      |  |
|----------|-------------------------------------------|--|
| Size     | Ø 32.00"                                  |  |
| Weight   | Mounting plate: 2.5lbs, Cover plate: 3lbs |  |

## **Available Colors**

White

Custom canopy colors are available upon request.

Canopies are constructed from aluminum with a smooth powder-coated finish. They can be directly surface-mounted to the ceiling or suspended by aircraft cable (provided).