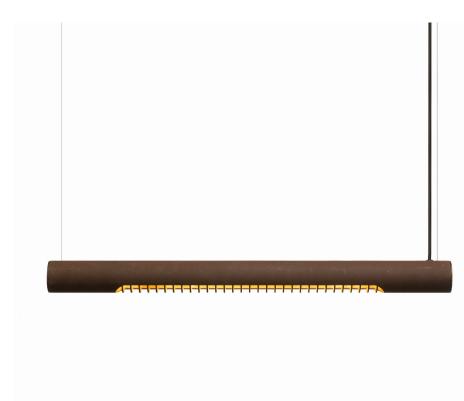

## 75h Pendant Rust GP2003

## Available colors

Rust

Zinc

|                   | North America                    | Europe                          |
|-------------------|----------------------------------|---------------------------------|
| LED               | 14W LED, 110-277V, 0-10V dimming | 14.4W LED, 230V, Triac dimmable |
| Color temperature | 2700K                            | 2700K                           |
| Lumen output      | ~1250lm                          | 560lm                           |
| Material          | Naturally rusted steel           | Naturally rusted steel          |
| Size              | Ø 2.375, L 29.5 (in)             | Ø 6, L 75 (cm)                  |
| Weight            | 8lbs                             | 3,6kg                           |
| Country of origin | The Netherlands                  | The Netherlands                 |
| Certification     |                                  | CE                              |

Dry locations only. After the natural oxidation process, all items are treated to stop further rusting.