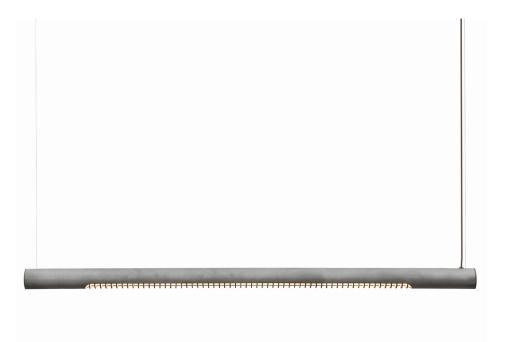

## 150h Pendant Zinc

GP2004-AZ

## **Available colors**

Rust

Zinc

|                   | North America                    | Europe                          |
|-------------------|----------------------------------|---------------------------------|
| LED               | 30W LED, 110-277V, 0-10V dimming | 14.4W LED, 230V, Triac dimmable |
| Color temperature | 2700K                            | 2700K                           |
| Lumen output      | ~3000lm                          | 1120lm                          |
| Material          | Naturally rusted steel           | Zinc-coated steel               |
| Size              | Ø 2.375, L 59 (in)               | Ø 16, L 150 (cm)                |
| Weight            | 15lbs                            | 6,8kg                           |
| Country of origin | The Netherlands                  | The Netherlands                 |
| Certification     | رال                              | CE                              |