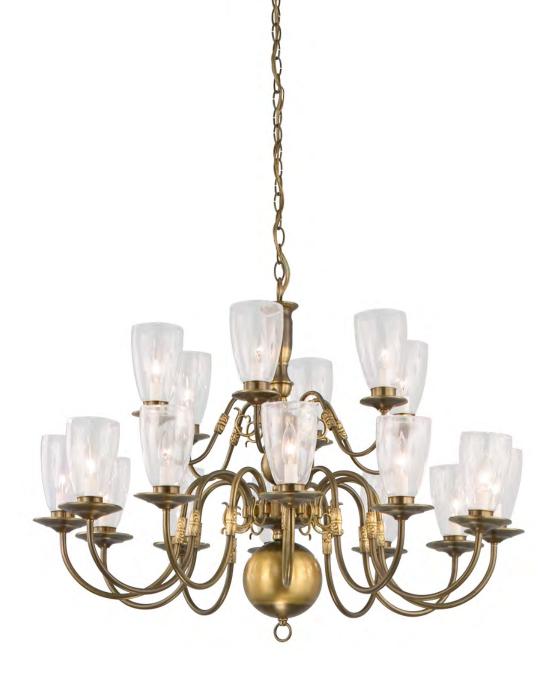

## CRENSHAW

Arm Chandelier (Replica) Columbia County Courthouse Appling, GA

#3654-PAC

Two-Tone Antique Brass with Highlights Clear Glass Hurricane Shades 36-7/16"w x 24-11/16" h (18) 40W candelabra UL/CSA dry location