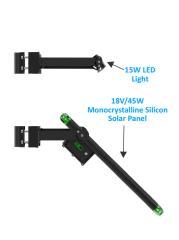

## **Features**

- Flagpole Solar Lighting System: LED Light, Solar Panel, and Installation Kit
- Ultra-high efficiency: 200 lm/W
- Monocrystalline solar panel 18V/45W
- Replaceable Battery and Controller
- Rotatable LED light for better illumination
- Sunlight detection determines Automatic On/Off Function
- Li-Ion Battery (12V/30AH) has an 8-Hour charging time

## **Performance Summary**

| Model Number        | JFPL-SOL-15W-12V-50K-BK-MS                                  |
|---------------------|-------------------------------------------------------------|
| LED Input Power     | 15W                                                         |
| Efficacy            | 200 Lm/W on average                                         |
| Lumens              | 3000 lms                                                    |
| CCT Options         | 5000K                                                       |
| Solar Panel         | Monocrystalline Silicon 18V/45W                             |
| Construction        | Aluminum Black Finish                                       |
| Working Hours       | 10-12 Hours/Day                                             |
| Battery             | Li-ion Battery 12V/30AH                                     |
| Working Temperature | -22°F to 158°F (-30°C to +70°C)                             |
| Charging Time       | 8 Hours                                                     |
| Controller Type     | MPPT                                                        |
| Working Mode        | 1-Hr (100%) 2-Hrs (80%) 3 to 4-Hrs (60%) 5-Hrs (Dawn - 25%) |
| Ingress Protection  | IP65 (Controller IP68)                                      |
| Mounting            | 40FT (12M) Pole with a 6.5FT (2M) Wire Included             |
| Lifetime            | 5 to 7 Years                                                |
| Warranty            | 3 years                                                     |