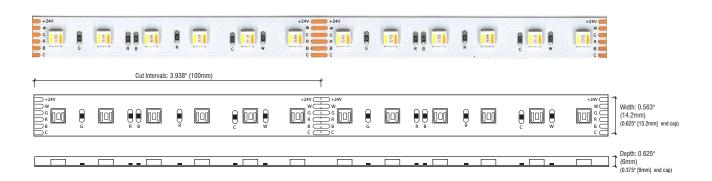

## **SPECIFICATIONS**

| Model                | RGBCT-WR-24V (Outdoor)         |
|----------------------|--------------------------------|
| Input Voltage        | 24V DC / Constant Voltage      |
| Beam Spread          | 120°                           |
| Max Run Length       | Unlimited, power every 25ft    |
| Production Intervals | 3.938" (100mm)                 |
| End Cap Dimensions   | 0.625" (15.2mm) × 0.375" (9mm) |
| Tape Dimensions      | 0.563" (14.2mm) × 0.25" (6mm)  |
| Average Watts        | 4 W/ft                         |
| Lumens               | 340 max. lm/ft                 |
| CRI                  | 3000K = 90+                    |
| Diode                | 5050                           |
| Dimming Options      | RF, WiFi, DMX                  |
| Temp Range           | -40°F (-40°C) to 149°F (65°C)  |
| Rating               | IP67                           |
|                      |                                |