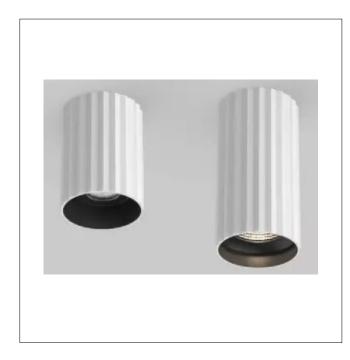

## Product Type: Integrated LED – Cylinder Product Code(s): MLILCYL04

## Product Details

Type: Integrated LED - Cylinder Usage: Indoor/Outdoor Mounting: Surface Materials: Painted Metal, Tempered Glass Diffuser Finish: White

Power: 20 W, 30 W, 40 W Voltage: 120 – 277 V AC Dimmable: 0-10V (Optional)

Light Source: LED Light Projection: Down LED Lifespan: 35,000 Hours LED Colour Temperature: 2700-6000K Luminous Efficacy: 90-100 Lumens/Watt CRI>80

Dimensions (inch): 4 (Dia) \* 6 (H) – 20W 6 (Dia) \* 12 (H) – 30W 8 (Dia) \* 12 (H) – 40W