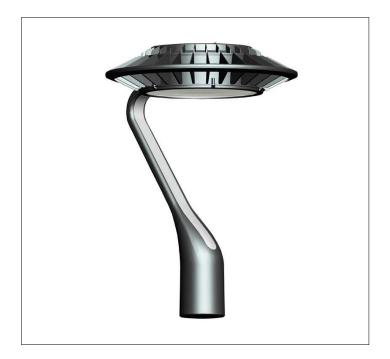

## **Product Details**

Type: Integrated LED (Outdoor) Mounting: On a pole Materials: Steel & Glass lens Finish: Black/ Red/ Blue or any other colour of choice Voltage: 120-277 VAC/347 VAC Power: 75/100/150 Watt offerings Luminous Efficacy: 125 Lumens/Watt Light Source: LED LED Life: 50,000 Hours LED Colour Temperature: 3000-6000DK CRI>80 IP Rating: 65