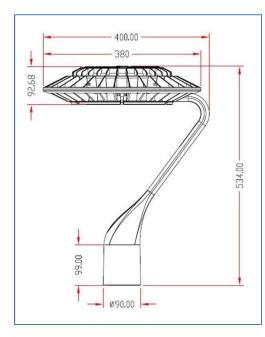

## Product Type: Integrated LED (Outdoor) Model Number(s): IOL203



## **Product Details**

Type: Integrated LED (Outdoor) Mounting: On a pole Materials: Steel & Glass lens Finish: Black/ Red/ Blue or any other colour of choice Voltage: 120-277 VAC/347 VAC Power: 75/100/150 Watt offerings Luminous Efficacy: 125 Lumens/Watt Light Source: LED LED Life: 50,000 Hours LED Colour Temperature: 3000-6000DK CRI>80 IP Rating: 65

Dimensions (mm): 400 (W) X 534 (H)





## Warranty 60 months from shipment

**Certification** 





## **Disclaimer:**

- \* Product details are subject to change without prior notice
- \* Please contact nearest Meomi Lighting team/representative for all engineered solutions requirements
- \* Products may vary from the picture(s) provided in this data sheet