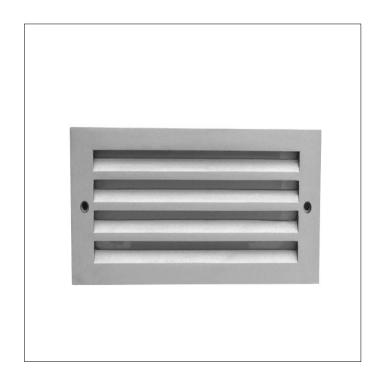

## **Product Details**

Type: Integrated LED - Step Light Usage: Indoor/Outdoor IP Rating: 65 or 67 Mounting: Wall Materials: Die cast Aluminum casing and Stainless Steel Cover Finish: Grey, ORB

Power: 3 W, 5 W Voltage: 120 V AC PF>0.90 Dimmable: 0-10V (Optional)

Light Source: LED LED working hours: 30,000 Luminous Efficacy: 80 lumens/Watt LED Colour Temperature: 3000-6000K CRI>80

Dimensions(inch): 3.25 (H) X 8.75 (W) X 0.5 (D)

Warranty 3 Years from shipment

**Disclaimer:** 