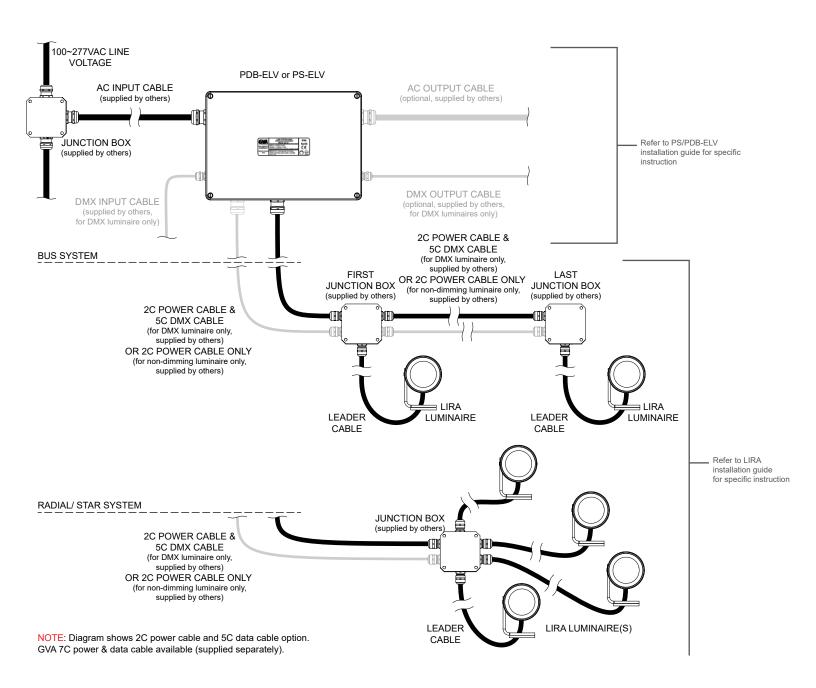

#### TYPICAL SYSTEM DIAGRAM: LIRA™ MONO

NOTE: Cable length, gauge, and fixture quantity is directly proportionate to the maximum fixture distance from the power-data box. Minimum working voltage of LIRA luminaire is 18VDC. Please consult GVA Lighting for more information.