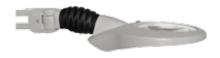

## KFM LED

Design: Aleksander Borgenhov

KFM LED has a robust all-metal construction with sleek design, a flexible arm and excellent light output. It is suitable for all industrial purposes, for work in beauty parlours, clinics and laboratories, and as a tool for people with impaired vision. The flexibility of the joint between lamp head and arm makes exact positioning easy. The quality and exact positioning of the LEDs allows for virtually shadow-free magnification and excellent colour rendering. Colours: White or light grey.

#### Body Material & Cololif

Steel arm, shade in aluminium Colour: White or light grey.