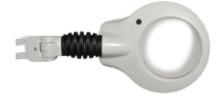

## KFM LED

Design: Aleksander Borgenhov

KFM LED has a robust all-metal construction with sleek design, a flexible arm and excellent light output. It is suitable for all industrial purposes, for work in beauty parlours, clinics and laboratories, and as a tool for people with impaired vision. The flexibility of the joint between lamp head and arm makes exact positioning easy. The quality and exact positioning of the LEDs allows for virtually shadow-free magnification and excellent colour rendering. Colours: White or light grey.

### MOUNTING

Standard with table clamp (AH clamp). Other table clamps, integrated table mounts and trolley are available on request.