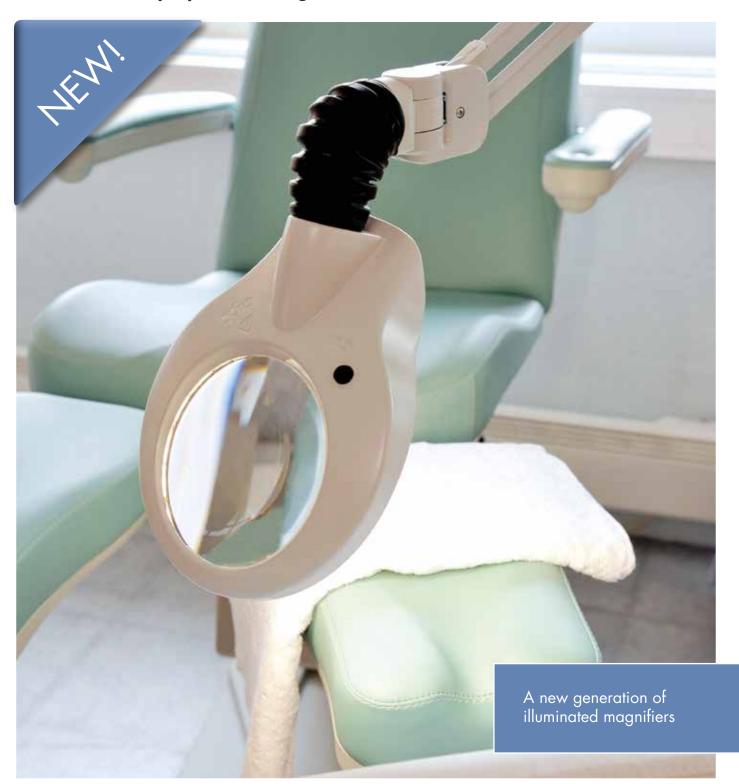

## KFM LED

Design: Aleksander Borgenhov

KFM LED has a robust all-metal construction with sleek design, a flexible arm and excellent light output. It is suitable for all industrial purposes, for work in beauty parlours, clinics and laboratories, and as a tool for people with impaired vision. The flexibility of the joint between lamp head and arm makes exact positioning easy. The quality and exact positioning of the LEDs allows for virtually shadow-free magnification and excellent colour rendering. Colours: White or light grey.