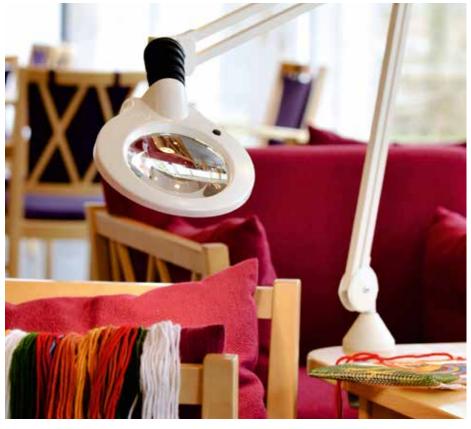

## KFM LED

Design: Aleksander Borgenhov

KFM LED has a robust all-metal construction with sleek design, a flexible arm and excellent light output. It is suitable for all industrial purposes, for work in beauty parlours, clinics and laboratories, and as a tool for people with impaired vision. The flexibility of the joint between lamp head and arm makes exact positioning easy. The quality and exact positioning of the LEDs allows for virtually shadow-free magnification and excellent colour rendering. Colours: White or light grey.