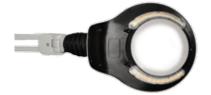

## LIGHT SOURCE

Supplied with 2 semi-circular LED modules with a total energy consumption of only 11W. Correlated colour temperature (CCT) is 4000°K. Colour rendition index ICRII is 80.

## POWERFUL LEDS

KFM LED is equipped with two semi-circular LED modules with a total energy consumption of only 11 W.