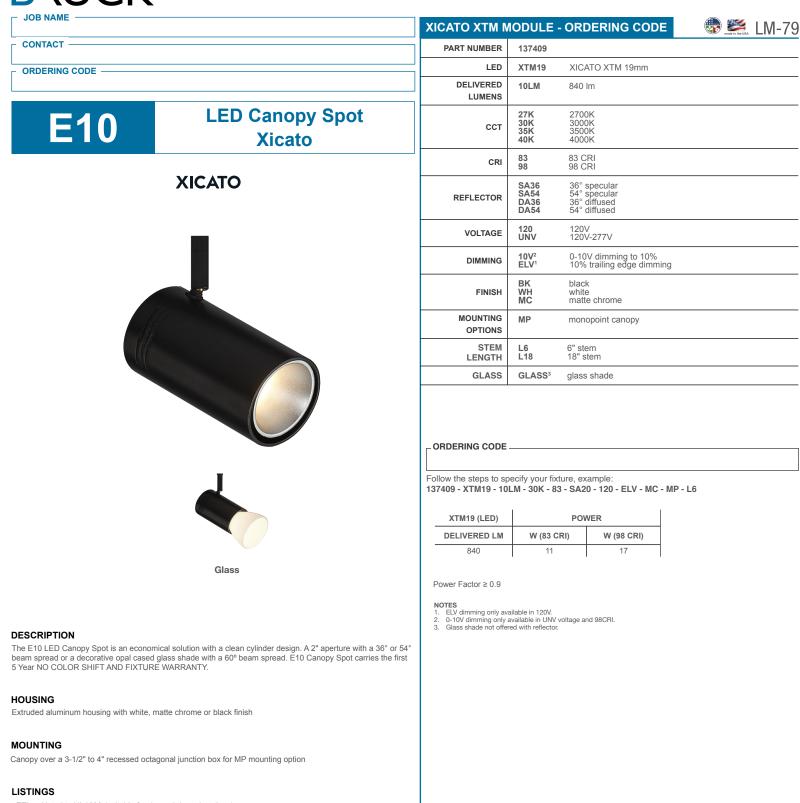

## MOUNTING OPTIONS

**Mounting Options** 

MP monopoint canopy

Standard

88 Maxwell

Irvine, CA 92618

Bruck By Ledra Brands Inc.

10V with L6 mounting