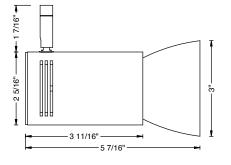

## MOUNTING OPTIONS

**Mounting Options** 

MP monopoint canopy

Standard

88 Maxwell

Irvine, CA 92618

Bruck By Ledra Brands Inc.

10V with L6 mounting

Glass Shade

ELV with L18 mounting

PH: 714.259.9959

FAX: 714.259.9969