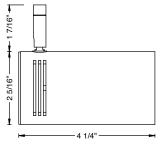

## MOUNTING OPTIONS

**Mounting Options** 

MP monopoint canopy

Standard

88 Maxwell

Irvine, CA 92618

Bruck By Ledra Brands Inc.

10V with L6 mounting