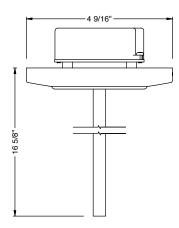

## MOUNTING OPTIONS

**Mounting Options** 

MP monopoint canopy

Standard

88 Maxwell

Irvine, CA 92618

Bruck By Ledra Brands Inc.

10V with L6 mounting

Glass Shade

ELV with L18 mounting

PH: 714.259.9959

FAX: 714.259.9969