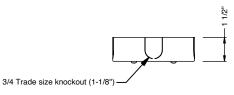

#### DESCRIPTION

Patent pending, decorative cULus listed junction box cover. Knockouts for bottom wiring and 4 side conduit pass-through. Standard mounting for anything that mounts to a 4" octagonal j-box. Pendant, surface light fixture, fan, camera or speaker mount applications. Offered in black, white and silver. Consult factory for custom finishes.

#### MOUNTING

Mount to 4" x 1-1/2" octagonal junction box.

BK