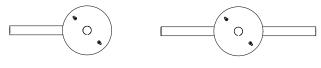

## **Conduit Configuration**

4" Octagonal **Junction Box** 

(size requirement shown below) J-box and mounting screws provided by others

#### DESCRIPTION

Patent pending, decorative cULus listed junction box cover. Knockouts for bottom wiring and 4 side conduit pass-through. Standard mounting for anything that mounts to a 4" octagonal j-box. Pendant, surface light fixture, fan, camera or speaker mount applications. Offered in black, white and silver. Consult factory for custom finishes.