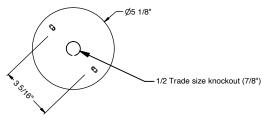

## **Conduit Configuration**

4" Octagonal **Junction Box** 

(size requirement shown below) J-box and mounting screws provided by others

#### DESCRIPTION

Patent pending, decorative cULus listed junction box cover. Knockouts for bottom wiring and 4 side conduit pass-through. Standard mounting for anything that mounts to a 4" octagonal j-box. Pendant, surface light fixture, fan, camera or speaker mount applications. Offered in black, white and silver. Consult factory for custom finishes.

#### MOUNTING

Mount to 4" x 1-1/2" octagonal junction box.

BK