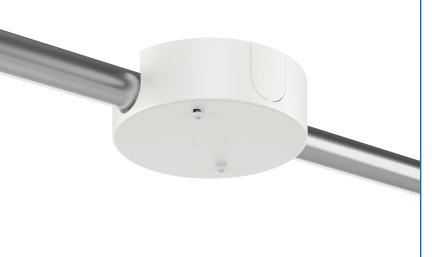

## **Conduit Configuration**

4" Octagonal **Junction Box** 

(size requirement shown below) J-box and mounting screws provided by others

#### DESCRIPTION

Patent pending, decorative cULus listed junction box cover. Knockouts for bottom wiring and 4 side conduit pass-through. Standard mounting for anything that mounts to a 4" octagonal j-box. Pendant, surface light fixture, fan, camera or speaker mount applications. Offered in black, white and silver. Consult factory for custom finishes.

#### MOUNTING

Mount to 4" x 1-1/2" octagonal junction box.

BK