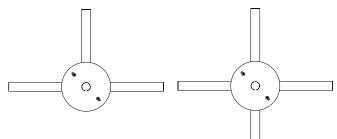

## **Conduit Configuration**

4" Octagonal **Junction Box** 

(size requirement shown below) J-box and mounting screws provided by others

#### DESCRIPTION

Patent pending, decorative cULus listed junction box cover. Knockouts for bottom wiring and 4 side conduit pass-through. Standard mounting for anything that mounts to a 4" octagonal j-box. Pendant, surface light fixture, fan, camera or speaker mount applications. Offered in black, white and silver. Consult factory for custom finishes.