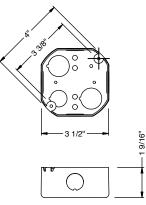

## **Conduit Configuration**

4" Octagonal **Junction Box** 

(size requirement shown below) J-box and mounting screws provided by others

#### DESCRIPTION

Patent pending, decorative cULus listed junction box cover. Knockouts for bottom wiring and 4 side conduit pass-through. Standard mounting for anything that mounts to a 4" octagonal j-box. Pendant, surface light fixture, fan, camera or speaker mount applications. Offered in black, white and silver. Consult factory for custom finishes.

#### MOUNTING

Mount to 4" x 1-1/2" octagonal junction box.

BK