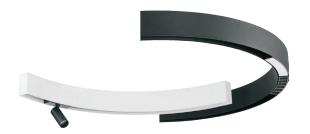

# **CURVE MAGNETIC TRACK SYSTEM**

Thanks to the curvy series, the magnetic track system is more than just straight, become curvaceous. Full circle isn't the purpose, compare to realizing the lines in different and gorgeous shapes. Provided with different types and colors, curvy series works perfectly with straight profile to build up various scenes.

## **CURVE MAGNETIC TRACK PROFILE**