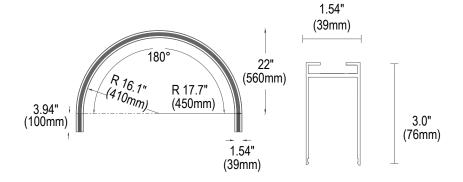

nput voltage: AC100-305V, output voltage: 24V DC

## 5 IN 1 DIMMABLE LED DRIVER

80W



KVG-24080-DWJ

80W, Triac/0-10V/1-10V/10V PWM Size: 220x93x41mm input voltage: 120-277V

output voltage: 24V DC

100W



KVG-24100-DWJ

100W, Triac/0-10V/1-10V/10V PWM Size: 220x93x41mm input voltage: 120-277V

output voltage: 120-277V

150W



KVG-24150-DWJ

150W, Triac/0-10V/1-10V/10V PWM Size: 260x103x46mm

input voltage: 120-277V output voltage: 24V DC

200W



KVG-24200-DWJ

200W, Triac/0-10V/1-10V/10V PWM Size: 260x103x46mm

input voltage: 120-277V output voltage: 24V DC

#### DALI INTELLIGENT LED DRIVER

100W



LM-100-24-G1D2

100W, DALI-2, Push DIM Size: 352×43×30mm(L×W×H) input voltage: AC120-277V, output voltage: 24V DC



# **DIMENSION**

#### **CURVE IN CIRCLE**





## **CURVE IN 1/2**





## **CURVE 4/1**





## **CURVE 8/1**