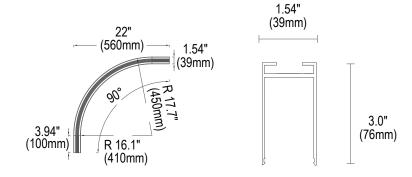

5V, output voltage: 24V DC

## 5 IN 1 DIMMABLE LED DRIVER

80W



KVG-24080-DWJ

80W, Triac/0-10V/1-10V/10V PWM Size: 220x93x41mm input voltage: 120-277V

output voltage: 24V DC

100W



KVG-24100-DWJ

100W, Triac/0-10V/1-10V/10V PWM Size: 220x93x41mm input voltage: 120-277V

output voltage: 120-277V

150W



KVG-24150-DWJ

150W, Triac/0-10V/1-10V/10V PWM Size: 260x103x46mm

input voltage: 120-277V output voltage: 24V DC

200W



KVG-24200-DWJ

200W, Triac/0-10V/1-10V/10V PWM Size: 260x103x46mm

input voltage: 120-277V output voltage: 24V DC

#### DALI INTELLIGENT LED DRIVER

100W



LM-100-24-G1D2

100W, DALI-2, Push DIM Size: 352×43×30mm(L×W×H) input voltage: AC120-277V, output voltage: 24V DC



# **DIMENSION**

#### **CURVE IN CIRCLE**





## **CURVE IN 1/2**





## **CURVE 4/1**





## **CURVE 8/1**