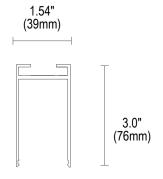

## **CURVE MAGNETIC TRACK PROFILE**

# GENERAL SPECIFICATION

Material Aluminum

Color RAL9004 Black/RAL 9003 White

Input Voltage 24Vdc Input Current 8A Max