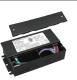

## 5 IN 1 DIMMABLE LED DRIVER

80W

KVG-24080-DWJ

80W, Triac/0-10V/1-10V/10V PWM Size: 220x93x41mm input voltage: 120-277V

output voltage: 24V DC

100W

KVG-24100-DWJ

100W, Triac/0-10V/1-10V/10V PWM Size: 220x93x41mm input voltage: 120-277V

output voltage: 120-277V

150W

KVG-24150-DWJ

150W, Triac/0-10V/1-10V/10V PWM Size: 260x103x46mm

input voltage: 120-277V output voltage: 24V DC

200W

KVG-24200-DWJ

200W, Triac/0-10V/1-10V/10V PWM Size: 260x103x46mm