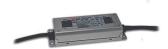

### NON-DIMMABLE LED DRIVER

50W

XLG-50-24

50W, non-dimmable Size: 180x63x35.5mm input voltage: AC100-305V, output voltage: 24V DC 100W

XLG-100-24

100W, non-dimmable Size: 180x63x35.5mm input voltage: AC100-305V, output voltage: 24V DC 150W