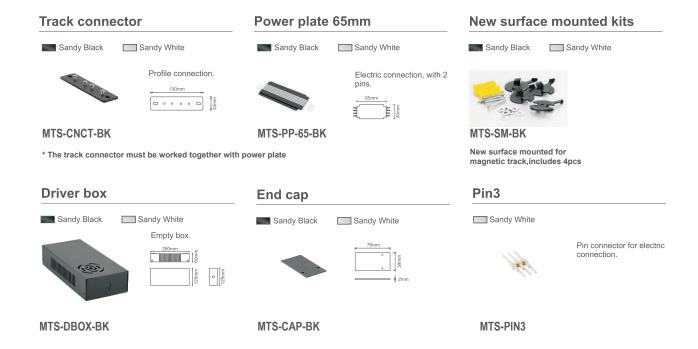

# ACCESSORIES (ORDER AND SHIP SEPARATELY)

If for 1/2 curve track, 2 pieces recessed mounting kits are suggested. If for 1/4 and 1/8 curve track, 1 piece recessed mounting kits is suggested.