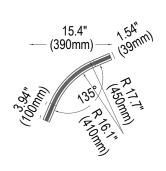

V DC

## 5 IN 1 DIMMABLE LED DRIVER

80W



KVG-24080-DWJ

80W, Triac/0-10V/1-10V/10V PWM Size: 220x93x41mm input voltage: 120-277V

output voltage: 24V DC

100W



KVG-24100-DWJ

100W, Triac/0-10V/1-10V/10V PWM Size: 220x93x41mm input voltage: 120-277V

output voltage: 120-277V

150W



KVG-24150-DWJ

150W, Triac/0-10V/1-10V/10V PWM Size: 260x103x46mm

input voltage: 120-277V output voltage: 24V DC

200W



KVG-24200-DWJ

200W, Triac/0-10V/1-10V/10V PWM Size: 260x103x46mm

input voltage: 120-277V output voltage: 24V DC

#### DALI INTELLIGENT LED DRIVER

100W



LM-100-24-G1D2

100W, DALI-2, Push DIM Size: 352×43×30mm(L×W×H) input voltage: AC120-277V, output voltage: 24V DC



# **DIMENSION**

#### **CURVE IN CIRCLE**





## **CURVE IN 1/2**





## **CURVE 4/1**





## **CURVE 8/1**