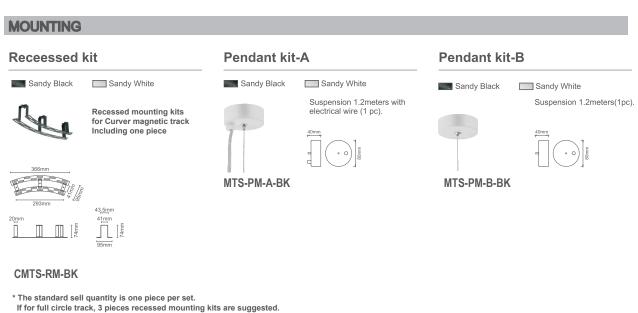

#### Notice:

- 1. Different mounting kits need to be bought separately. Please check the details in the following accessory list.
- 2. Black finish is standard. Custom color is available for a premium setup fee. Consult customer service for additional information.
- \* 24V constant voltage LED drivers can be choosed in the following driver list. The 24V constant voltage LED drivers also can be supplied by customer.

# ACCESSORIES (ORDER AND SHIP SEPARATELY)

If for 1/2 curve track, 2 pieces recessed mounting kits are suggested. If for 1/4 and 1/8 curve track, 1 piece recessed mounting kits is suggested.