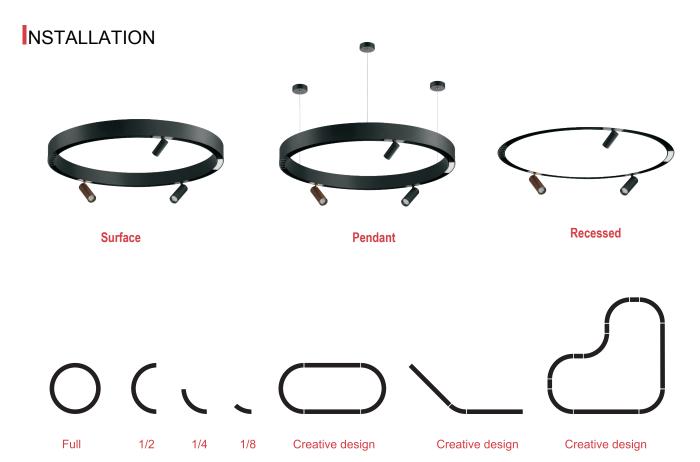

# **CURVE MAGNETIC TRACK SYSTEM**

Thanks to the curvy series, the magnetic track system is more than just straight, become curvaceous. Full circle isn't the purpose, compare to realizing the lines in different and gorgeous shapes. Provided with different types and colors, curvy series works perfectly with straight profile to build up various scenes.

# Ordering Information

Example: CMTS-11-24V-BK

| Series                                | _ Length                                               | _ Voltage                      | Installation                                   | - Frame Finish                         |
|---------------------------------------|--------------------------------------------------------|--------------------------------|------------------------------------------------|----------------------------------------|
| CMTS -Curve Magnetic<br>Track Profile | 11 - In circle                                         | <b>24V</b> -24Vdc <sup>1</sup> | Need to order and ship separately <sup>2</sup> | <b>BK</b> -Black <sup>3</sup>          |
|                                       | <b>12</b> - In 1/2 circle<br><b>14</b> - In 1/4 circle |                                | PMK - Pendant Mount Kits                       | Optional <b>WH</b> -White <sup>3</sup> |
|                                       | <b>18</b> - In 1/8 circle                              |                                | SMK- Surface Mount Kits                        |                                        |
|                                       |                                                        |                                | RMK- Recessed Mount Kits                       |                                        |

#### **CURVE IN CIRCLE**

## **CURVE IN 1/2**

## **CURVE 4/1**

## **CURVE 8/1**