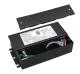

### NON-DIMMABLE LED DRIVER

50W

XLG-50-24

50W, non-dimmable Size: 180x63x35.5mm input voltage: AC100-305V, output voltage: 24V DC 100W

XLG-100-24

100W, non-dimmable Size: 180x63x35.5mm input voltage: AC100-305V, output voltage: 24V DC 150W

XLG-150-24

150W, non-dimmable Size: 180x63x35.5mm input voltage: AC100-305V, output voltage: 24V DC 200W

XLG-200-24

200W, non-dimmable Size: 180x63x35.5mm input voltage: AC100-305V, output voltage: 24V DC