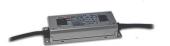

## 5 IN 1 DIMMABLE LED DRIVER

80W

KVG-24080-DWJ

80W, Triac/0-10V/1-10V/10V PWM Size: 220x93x41mm input voltage: 120-277V

output voltage: 24V DC

100W

KVG-24100-DWJ

100W, Triac/0-10V/1-10V/10V PWM Size: 220x93x41mm input voltage: 120-277V