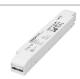

#### DALI INTELLIGENT LED DRIVER

100W

LM-100-24-G1D2

100W, DALI-2, Push DIM Size: 352×43×30mm(L×W×H) input voltage: AC120-277V, output voltage: 24V DC