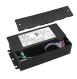

output voltage: 120-277V

150W

KVG-24150-DWJ

150W, Triac/0-10V/1-10V/10V PWM Size: 260x103x46mm

input voltage: 120-277V output voltage: 24V DC

200W

KVG-24200-DWJ

200W, Triac/0-10V/1-10V/10V PWM Size: 260x103x46mm

input voltage: 120-277V output voltage: 24V DC