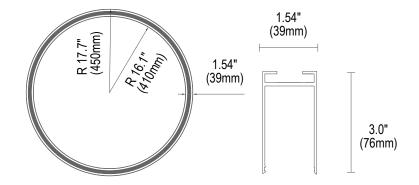

ble Size: 180x63x35.5mm input voltage: AC100-305V, output voltage: 24V DC

## 5 IN 1 DIMMABLE LED DRIVER

80W



KVG-24080-DWJ

80W, Triac/0-10V/1-10V/10V PWM Size: 220x93x41mm input voltage: 120-277V

output voltage: 24V DC

100W



KVG-24100-DWJ

100W, Triac/0-10V/1-10V/10V PWM Size: 220x93x41mm input voltage: 120-277V

output voltage: 120-277V

150W



KVG-24150-DWJ

150W, Triac/0-10V/1-10V/10V PWM Size: 260x103x46mm

input voltage: 120-277V output voltage: 24V DC

200W



KVG-24200-DWJ

200W, Triac/0-10V/1-10V/10V PWM Size: 260x103x46mm

input voltage: 120-277V output voltage: 24V DC

#### DALI INTELLIGENT LED DRIVER

100W



LM-100-24-G1D2

100W, DALI-2, Push DIM Size: 352×43×30mm(L×W×H) input voltage: AC120-277V, output voltage: 24V DC



# **DIMENSION**

#### **CURVE IN CIRCLE**





## **CURVE IN 1/2**





## **CURVE 4/1**





## **CURVE 8/1**