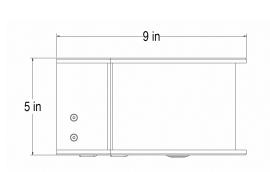

# Wallis ARCHITECTURAL WALL PACK PRODUCT FAMILY

| WATTAGE                    | 41                                                                                                                                                |  |  |
|----------------------------|---------------------------------------------------------------------------------------------------------------------------------------------------|--|--|
| DELIVERED LUMENS           | 5107                                                                                                                                              |  |  |
| OPTIC OPTIONS              | Type 2, Type 3, Type 4                                                                                                                            |  |  |
| INPUT VOLTAGE              | 120-277                                                                                                                                           |  |  |
| INGRESS                    | IP66                                                                                                                                              |  |  |
| CCT OPTIONS                | 2700, 3000, 3500, 4000                                                                                                                            |  |  |
| OCCUPANCY SENSOR, STANDARD | Factory set at Bi-level 100/30% motion and low light level for 8' to 15' mounting. May be programmed in the field per your requirement.           |  |  |
| WEIGHT                     | 14.75 pounds                                                                                                                                      |  |  |
| CONSTRUCTION               | ALVA Proprietary WP-1 LED Module: Die cast aluminum  Decorative Housing: Cold rolled steel with state of the art architectural powder coat finish |  |  |
| WARRANTY                   | 10 years                                                                                                                                          |  |  |
|                            |                                                                                                                                                   |  |  |