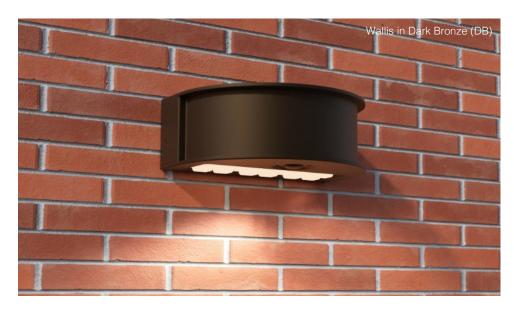

## Wallis

Sensor Remote Programmer Unit, RC-100, (available for purchase from ALVA for field programming)

Available in Dark Bronze Powder Coat Finish:

Dark Bronze **DB** 