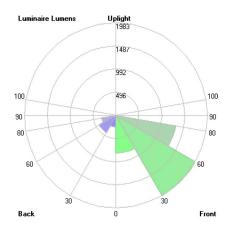

# Wallis ARCHITECTURAL WALL PACK PRODUCT FAMILY

| WATTAGE                    | 41                                                                                                                                                |  |  |
|----------------------------|---------------------------------------------------------------------------------------------------------------------------------------------------|--|--|
| DELIVERED LUMENS           | 5107                                                                                                                                              |  |  |
| OPTIC OPTIONS              | Type 2, Type 3, Type 4                                                                                                                            |  |  |
| INPUT VOLTAGE              | 120-277                                                                                                                                           |  |  |
| INGRESS                    | IP66                                                                                                                                              |  |  |
| CCT OPTIONS                | 2700, 3000, 3500, 4000                                                                                                                            |  |  |
| OCCUPANCY SENSOR, STANDARD | Factory set at Bi-level 100/30% motion and low light level for 8' to 15' mounting. May be programmed in the field per your requirement.           |  |  |
| WEIGHT                     | 14.75 pounds                                                                                                                                      |  |  |
| CONSTRUCTION               | ALVA Proprietary WP-1 LED Module: Die cast aluminum  Decorative Housing: Cold rolled steel with state of the art architectural powder coat finish |  |  |
| WARRANTY                   | 10 years                                                                                                                                          |  |  |
|                            |                                                                                                                                                   |  |  |