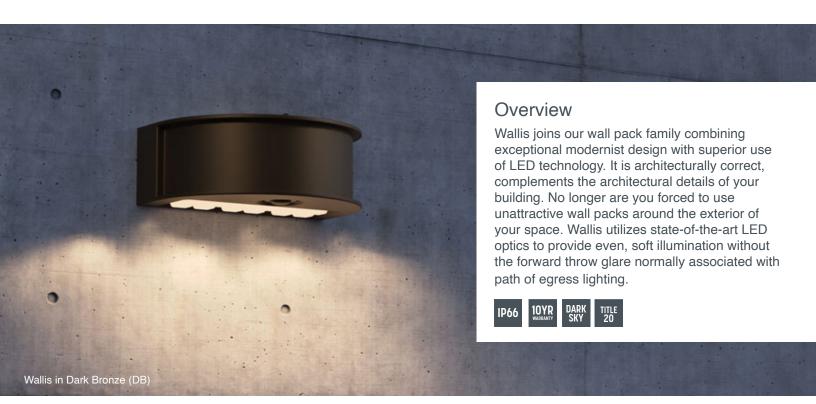

## Wallis

# Wallis ARCHITECTURAL WALL PACK PRODUCT FAMILY

| WATTAGE                    | 41                                                                                                                                                |  |  |
|----------------------------|---------------------------------------------------------------------------------------------------------------------------------------------------|--|--|
| DELIVERED LUMENS           | 5107                                                                                                                                              |  |  |
| OPTIC OPTIONS              | Type 2, Type 3, Type 4                                                                                                                            |  |  |
| INPUT VOLTAGE              | 120-277                                                                                                                                           |  |  |
| INGRESS                    | IP66                                                                                                                                              |  |  |
| CCT OPTIONS                | 2700, 3000, 3500, 4000                                                                                                                            |  |  |
| OCCUPANCY SENSOR, STANDARD | Factory set at Bi-level 100/30% motion and low light level for 8' to 15' mounting. May be programmed in the field per your requirement.           |  |  |
| WEIGHT                     | 14.75 pounds                                                                                                                                      |  |  |
| CONSTRUCTION               | ALVA Proprietary WP-1 LED Module: Die cast aluminum  Decorative Housing: Cold rolled steel with state of the art architectural powder coat finish |  |  |
| WARRANTY                   | 10 years                                                                                                                                          |  |  |
|                            |                                                                                                                                                   |  |  |