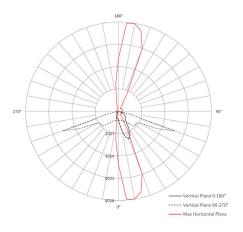

# Wallis ARCHITECTURAL WALL PACK PRODUCT FAMILY

| WATTAGE                    | 41                                                                                                                                                |  |  |
|----------------------------|---------------------------------------------------------------------------------------------------------------------------------------------------|--|--|
| DELIVERED LUMENS           | 5107                                                                                                                                              |  |  |
| OPTIC OPTIONS              | Type 2, Type 3, Type 4                                                                                                                            |  |  |
| INPUT VOLTAGE              | 120-277                                                                                                                                           |  |  |
| INGRESS                    | IP66                                                                                                                                              |  |  |
| CCT OPTIONS                | 2700, 3000, 3500, 4000                                                                                                                            |  |  |
| OCCUPANCY SENSOR, STANDARD | Factory set at Bi-level 100/30% motion and low light level for 8' to 15' mounting. May be programmed in the field per your requirement.           |  |  |
| WEIGHT                     | 14.75 pounds                                                                                                                                      |  |  |
| CONSTRUCTION               | ALVA Proprietary WP-1 LED Module: Die cast aluminum  Decorative Housing: Cold rolled steel with state of the art architectural powder coat finish |  |  |
| WARRANTY                   | 10 years                                                                                                                                          |  |  |
|                            |                                                                                                                                                   |  |  |