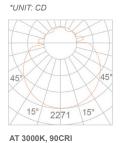

|           | 80- 80W |                                    | 47- 47.2" dia |              |
| HALO-   |                                     |                |           |         |                                    |               |              |

# **LUMEN OUTPUT & WATTAGE**

|               | HALO-15 | HALO-23 | HALO-35 | HALO-47 |
|---------------|---------|---------|---------|---------|
| Wattage       | 25 W    | 36 W    | 60 W    | 80 W    |
| Lumen Package | 1771 lm | 2317 lm | 4308 lm | 6184 lm |



## FIXTURE SPECIFICATION

**LED CHIPS** 

Samsung LED

HOUSING

Aluminum body

**WARRANTY** 

5 year warranty.

**IP RATED** 

Damp rated

**LISTING** 

ETL listing, CE listing



## PHOTOMETRIC CURVES

#### HALO-15





AT 3000K, 90CRI

#### HALO-23





HALO-35





HALO-47