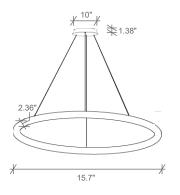

# ORDERING INFORMATION

| MODEL   | CCT                                 | FINISH         | CRI       | WATT    | VOLT                               | DIMENSION     | DIMMING      |
|---------|-------------------------------------|----------------|-----------|---------|------------------------------------|---------------|--------------|
| HALO-15 | 27- 2700K<br>30- 3000K<br>35- 3500K | W- Matte white | 90- 90CRI | 25- 25W | 120- 120V<br>277- 277V<br>UNV- UNV | 15- 15.7" dia | D- 0-10V Dim |
| HALO-23 |                                     |                |           | 36- 36W |                                    | 23- 23.6" dia |              |
| HALO-35 | _                                   |                |           | 60- 60W |                                    | 35- 35.4" dia |              |
| HALO-47 |                                     |                |           | 80- 80W |                                    | 47- 47.2" dia |              |
| HALO-   |                                     |                |           |         |                                    |               |              |