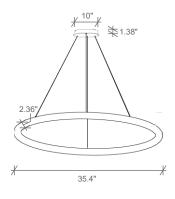

# ORDERING INFORMATION

| MODEL   | CCT                                 | FINISH         | CRI       | WATT    | VOLT                               | DIMENSION     | DIMMING      |
|---------|-------------------------------------|----------------|-----------|---------|------------------------------------|---------------|--------------|
| HALO-15 | 27- 2700K<br>30- 3000K<br>35- 3500K | W- Matte white | 90- 90CRI | 25- 25W | 120- 120V<br>277- 277V<br>UNV- UNV | 15- 15.7" dia | D- 0-10V Dim |
| HALO-23 |                                     |                |           | 36- 36W |                                    | 23- 23.6" dia |              |
| HALO-35 | _                                   |                |           | 60- 60W |                                    | 35- 35.4" dia |              |
| HALO-47 |                                     |                |           | 80- 80W |                                    | 47- 47.2" dia |              |
| HALO-   |                                     |                |           |         |                                    |               |              |