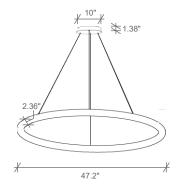

# ORDERING INFORMATION

| MODEL   | CCT                                 | FINISH         | CRI       | WATT    | VOLT                               | DIMENSION     | DIMMING      |
|---------|-------------------------------------|----------------|-----------|---------|------------------------------------|---------------|--------------|
| HALO-15 | 27- 2700K<br>30- 3000K<br>35- 3500K | W- Matte white | 90- 90CRI | 25- 25W | 120- 120V<br>277- 277V<br>UNV- UNV | 15- 15.7" dia | D- 0-10V Dim |
| HALO-23 |                                     |                |           | 36- 36W |                                    | 23- 23.6" dia |              |
| HALO-35 | _                                   |                |           | 60- 60W |                                    | 35- 35.4" dia |              |
| HALO-47 |                                     |                |           | 80- 80W |                                    | 47- 47.2" dia |              |
| HALO-   |                                     |                |           |         |                                    |               |              |