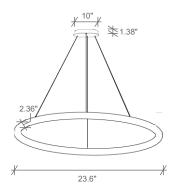

# ORDERING INFORMATION

| MODEL   | CCT                                 | FINISH         | CRI       | WATT    | VOLT                               | DIMENSION     | DIMMING      |
|---------|-------------------------------------|----------------|-----------|---------|------------------------------------|---------------|--------------|
| HALO-15 | 27- 2700K<br>30- 3000K<br>35- 3500K | W- Matte white | 90- 90CRI | 25- 25W | 120- 120V<br>277- 277V<br>UNV- UNV | 15- 15.7" dia | D- 0-10V Dim |
| HALO-23 |                                     |                |           | 36- 36W |                                    | 23- 23.6" dia |              |
| HALO-35 | _                                   |                |           | 60- 60W |                                    | 35- 35.4" dia |              |
| HALO-47 |                                     |                |           | 80- 80W |                                    | 47- 47.2" dia |              |
| HALO-   |                                     |                |           |         |                                    |               |              |