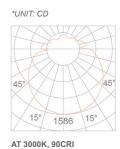

|                |           | 80- 80W |                                    | 47- 47.2" dia |              |
| HALO-   |                                     |                |           |         |                                    |               |              |

# **LUMEN OUTPUT & WATTAGE**

|               | HALO-15 | HALO-23 | HALO-35 | HALO-47 |
|---------------|---------|---------|---------|---------|
| Wattage       | 25 W    | 36 W    | 60 W    | 80 W    |
| Lumen Package | 1771 lm | 2317 lm | 4308 lm | 6184 lm |



## FIXTURE SPECIFICATION

**LED CHIPS** 

Samsung LED

HOUSING

Aluminum body

**WARRANTY** 

5 year warranty.

**IP RATED** 

Damp rated

**LISTING** 

ETL listing, CE listing



## PHOTOMETRIC CURVES

#### HALO-15





AT 3000K, 90CRI

#### HALO-23





HALO-35





HALO-47