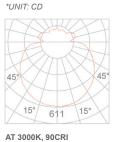

|                |           | 80- 80W |                                    | 47- 47.2" dia |              |
| HALO-   |                                     |                |           |         |                                    |               |              |

# **LUMEN OUTPUT & WATTAGE**

|               | HALO-15 | HALO-23 | HALO-35 | HALO-47 |
|---------------|---------|---------|---------|---------|
| Wattage       | 25 W    | 36 W    | 60 W    | 80 W    |
| Lumen Package | 1771 lm | 2317 lm | 4308 lm | 6184 lm |



## FIXTURE SPECIFICATION

**LED CHIPS** 

Samsung LED

HOUSING

Aluminum body

**WARRANTY** 

5 year warranty.

**IP RATED** 

Damp rated

**LISTING** 

ETL listing, CE listing



## PHOTOMETRIC CURVES

#### HALO-15





AT 3000K, 90CRI

#### HALO-23





HALO-35





HALO-47