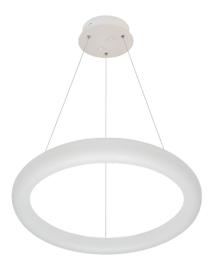

# **HALO**

360 degree tubular luminous pendant

| IP20    | Service CE |
|---------|------------|
| Project |            |
| -       |            |
| Date    |            |
| Туре    |            |

# ORDERING INFORMATION

| MODEL   | CCT                                 | FINISH         | CRI       | WATT    | VOLT                               | DIMENSION     | DIMMING      |
|---------|-------------------------------------|----------------|-----------|---------|------------------------------------|---------------|--------------|
| HALO-15 | 27- 2700K<br>30- 3000K<br>35- 3500K | W- Matte white | 90- 90CRI | 25- 25W | 120- 120V<br>277- 277V<br>UNV- UNV | 15- 15.7" dia | D- 0-10V Dim |
| HALO-23 |                                     |                |           | 36- 36W |                                    | 23- 23.6" dia |              |
| HALO-35 | _                                   |                |           | 60- 60W |                                    | 35- 35.4" dia |              |
| HALO-47 |                                     |                |           | 80- 80W |                                    | 47- 47.2" dia |              |
| HALO-   |                                     |                |           |         |                                    |               |              |