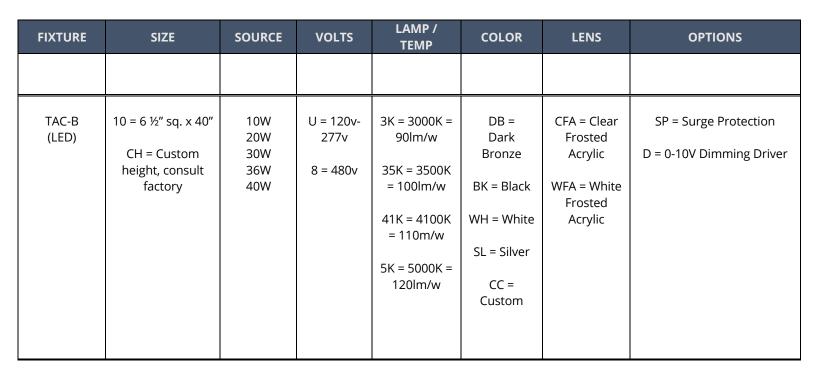

MODEL TACOMA

> TYPE LED

SERIES BOLLARD



# **ORDERING INFORMATION**

## Model TACOMA

Type LED

Series BOLLARD





## **SPECIFICATIONS**

## Housing

All parts are aluminum extruded square tube with 4 vertical aluminum square bar accents laser cut and milled for maximum strength. ETL listed for wet locations.

## LED

High efficiency, long-life surface mounted LED's mounted on MPCB aluminum boards. 100,000 hour lifespan based on IES LM-80 results and TM-21 calculations. 0-10V dimming driver for 120/277 volt, constant current, metal case, 5 year warranty.

#### Lens

Lens is fabricated from premium acrylic. Specify clear frosted or white frosted lens.

### Finish

Thermoset polyester oven-baked powder coat, in Dark Bronze. Custom colors are available to your specification. Marine Grade Finish available upon request.

## **Rating and Warranty**

ETL Listed for US and Canada for wet locations. 5-year