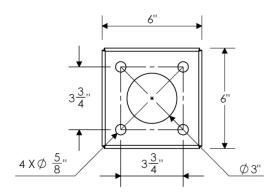

uminum extruded square tube with 4 vertical aluminum square bar accents laser cut and milled for maximum strength. ETL listed for wet locations.

## LED

High efficiency, long-life surface mounted LED's mounted on MPCB aluminum boards. 100,000 hour lifespan based on IES LM-80 results and TM-21 calculations. 0-10V dimming driver for 120/277 volt, constant current, metal case, 5 year warranty.

#### Lens

Lens is fabricated from premium acrylic. Specify clear frosted or white frosted lens.

### Finish

Thermoset polyester oven-baked powder coat, in Dark Bronze. Custom colors are available to your specification. Marine Grade Finish available upon request.

## **Rating and Warranty**

ETL Listed for US and Canada for wet locations. 5-year warranty

## Dimensions



#### **Mounting Template**