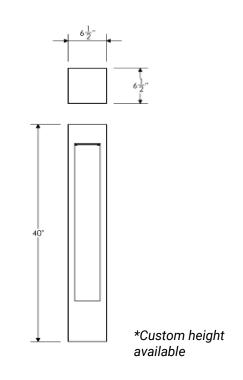

## Housing

All parts are aluminum extruded square tube with 4 vertical aluminum square bar accents laser cut and milled for maximum strength. ETL listed for wet locations.

## LED

High efficiency, long-life surface mounted LED's mounted on MPCB aluminum boards. 100,000 hour lifespan based on IES LM-80 results and TM-21 calculations. 0-10V dimming driver for 120/277 volt, constant current, metal case, 5 year warranty.

#### Lens

Lens is fabricated from premium acrylic. Specify clear frosted or white frosted lens.

### Finish

Thermoset polyester oven-baked powder coat, in Dark Bronze. Custom colors are available to your specification. Marine Grade Finish available upon request.

## **Rating and Warranty**

ETL Listed for US and Canada for wet locations. 5-year warranty

## Dimensions



#### **Mounting Template**