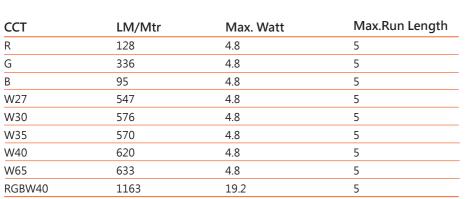

### Electrical data

| Voltage             | DC24V (23.5V <sub>min</sub> , 24.5V <sub>max</sub> )     |
|---------------------|----------------------------------------------------------|
| LED PIN Temperature | Max. 60.9°C /141.6°F                                     |
| Storage Temperature | -25°C /-13°F <sub>min</sub> , 60°C /140°F <sub>max</sub> |
| Lumen Efficiency    | 61lm/w(4000K)                                            |
| Color               | RGB                                                      |
| Ra                  | Ra90; Ra80 optional                                      |
| Max Current/LED     | 30mA                                                     |
| Unit Cut            | 50mm                                                     |
| Waterproof Rate     | IP20                                                     |
| Warranty            | 5 Years                                                  |
|                     |                                                          |