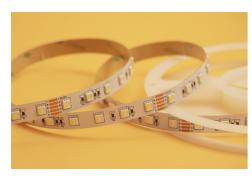

# **BELA TAPE RGBW**

- -With 4-in-1 5050 LED(RGB+white),60leds/m and a width of 12mm.
- -Let you to create bolder and more vivid colors than with RGB alone.
- -To offer millions of colors by red-green-blue- white color mixing.
- -Long lifespan and excellent in heat dissipation.
- -One BIN Only to ensure perfect color consistency.
- -High CRI90 to present real color, CRI80 is optional to meet your different needs.

#### **Product Benefits:**

- -Flexible, cuttable and dimmable LED strip.
- -Easy to mount on smooth surfaces thanks to high quality 3M tape at the back.
- -Pre-wired LED strip, simple and quick connection.