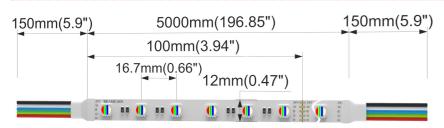

### Electrical data

| Voltage             | DC24V (23.5V <sub>min</sub> , 24.5V <sub>max</sub> )     |
|---------------------|----------------------------------------------------------|
| LED PIN Temperature | Max. 60.9°C /141.6°F                                     |
| Storage Temperature | -25°C /-13°F <sub>min</sub> , 60°C /140°F <sub>max</sub> |
| Lumen Efficiency    | 61lm/w(4000K)                                            |
| Color               | RGB                                                      |
| Ra                  | Ra90; Ra80 optional                                      |
| Max Current/LED     | 30mA                                                     |
| Unit Cut            | 50mm                                                     |
| Waterproof Rate     | IP20                                                     |
| Warranty            | 5 Years                                                  |
|                     |                                                          |

## Order code

| SERIES NAME    | COLOR            | LENGTH           | POWER     |
|----------------|------------------|------------------|-----------|
| BELA TAPE RGBW | RGBW27=RGB+2700K | 05000=5M/196.85" | 192=19.2W |
|                | RGBW30=RGB+3000K |                  |           |
|                | RGBW40=RGB+4000K |                  |           |
|                | RGBW65=RGB+6500K |                  |           |