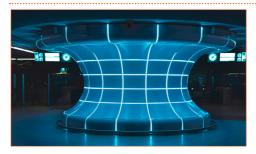

# **Application**

# Where to use the product?

BELA TAPE RGBW lets you unlock thousands of color through red-green-bluewhite color mixing. On one hand, It is incredibly flexibility and cuttability offers great freedom of design, on the other hand, it can be controlled simply by common DMX controller plus DMX decoders to create lots of vivid lighting

This is a fantastic product for commercial, residential, architectural, and decorative purposes. You can use it in Restaurants, Airports, shopping malls, Bars, nightclubs, entertainment venues.....countless application places, use your imaginations!!!