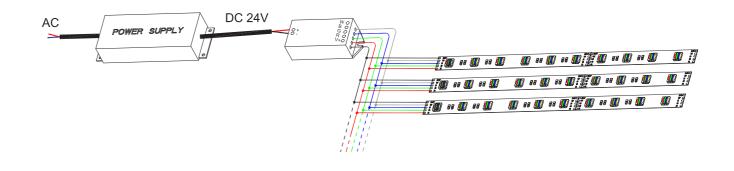

------------------------------------------------------|---------|
| C0013 | Connector for Strip to strip connection, IP20tion. |         | T0001            | VHB 3M adhesive tape                                                      |         |
| C0014 | Connector for Strip to cable connection, IP20      |         | XLG-150-<br>24-A | PSU 24V/150W IP67, Non-<br>dimmable, White, 100-305V<br>supply            |         |
| MF008 | Male and Female connector, IP20                    | 7       | ELG-150-<br>24B  | PSU 24V/150W IP67, 3 in 1<br>dimming function, White, 100-<br>305V supply |         |
| MF009 | Male and Female DC connector, IP44                 |         | ELG-150-<br>24DA | PSU 24V/150W IP67, DALI<br>control technology, White, 100-<br>305V supply |         |

# Wiring connection



# **Application**



# Where to use the product?

BELA TAPE RGBW lets you unlock thousands of color through red-green-bluewhite color mixing. On one hand, It is incredibly flexibility and cuttability offers great freedom of design, on the other hand, it can be controlled simply by common DMX controller plus DMX decoders to create lots of vivid lighting

This is a fantastic product for commercial, residential, architectural, and decorative purposes. You can use it in Restaurants, Airports, shopping malls, Bars, nightclubs, entertainment venues.....countless application places, use your imaginations!!!