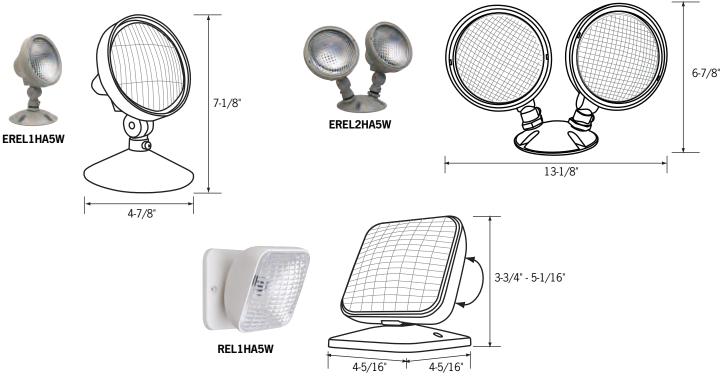

# EREL1HA5W EREL2HA5W REL1HA5W

Remote Emergency Heads with Remote Capabilities

fixures to accept remote capabilities.

| Type    |  |  |  |
|---------|--|--|--|
| Project |  |  |  |

# **Ordering Information**

Example Order: RELIHA5W-P

Remote Heads

**REL1HA5W-P** - Single Square Interior Remote Head (White) **EREL1HA5W-S** - Single Round Exterior Remote Head (Silver) **EREL2HA5W-S** - Dual Round Exterior Remote Heads (Silver)