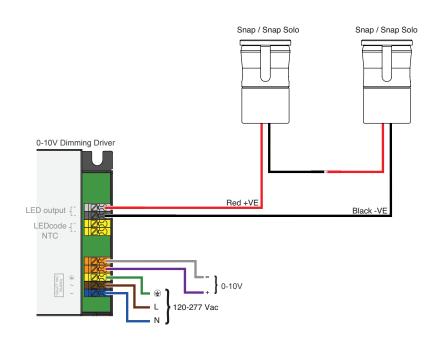

flicker free dimming

- TECHNICAL SPECS
- 120-277Vac, 50/60Hz input
- 50W max output
- 500mA DC constant current output per channel
- 2-55Vdc output per channel
  ECO 1% dimming 1 channel output
  Solo 0.1% dimming 2 channel output
- 0-10V compatible
- Operating temperature: -4°F to 122°F
- Class II rated
- Suitable for use in damp and dry locations
- Short circuit protection
- Overload protection
   Over-voltage protection
- Thermal protection
- Box: Length = 9", Width = 4", Height = 1-3/8"
- Driver: Length = 5-1/8", Width = 3", Height = 1-1/8"

#### LISTINGS

- ETLus Listed to UL2108 (suitable for dry and damp locations) cETL Listed to CSA C22.2 #250.0

# **NLPHABET**

 88 Maxwell
 PH: 714.259.9959

 Irvine, CA 92618
 FAX: 714.259.9969

www.alphabetlighting.com

## WIRING DIAGRAMS

ECO



SOLO