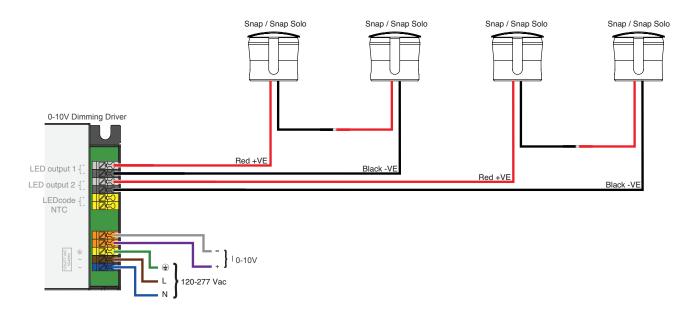

free dimming

- TECHNICAL SPECS
- 120-277Vac, 50/60Hz input
- 50W max output
- 500mA DC constant current output per channel
- 2-55Vdc output per channel
  ECO 1% dimming 1 channel output
  Solo 0.1% dimming 2 channel output
- 0-10V compatible
- Operating temperature: -4°F to 122°F
- Class II rated
- Suitable for use in damp and dry locations
- Short circuit protection
- Overload protection
   Over-voltage protection
- Thermal protection
- Box: Length = 9", Width = 4", Height = 1-3/8"
- Driver: Length = 5-1/8", Width = 3", Height = 1-1/8"

#### LISTINGS

- ETLus Listed to UL2108 (suitable for dry and damp locations) cETL Listed to CSA C22.2 #250.0

# **NLPHABET**

 88 Maxwell
 PH: 714.259.9959

 Irvine, CA 92618
 FAX: 714.259.9969

www.alphabetlighting.com

## WIRING DIAGRAMS

ECO



SOLO