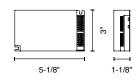

#### DESCRIPTION

- 0-10V dimmable protocol LED drive with smooth flicker free dimming

- TECHNICAL SPECS
- 120-277Vac, 50/60Hz input
- 50W max output
- 500mA DC constant current output per channel
- 2-55Vdc output per channel
  ECO 1% dimming 1 channel output
  Solo 0.1% dimming 2 channel output
- 0-10V compatible
- Operating temperature: -4°F to 122°F
- Class II rated
- Suitable for use in damp and dry locations
- Short circuit protection
- Overload protection
   Over-voltage protection
- Thermal protection
- Box: Length = 9", Width = 4", Height = 1-3/8"
- Driver: Length = 5-1/8", Width = 3", Height = 1-1/8"