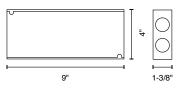

#### DESCRIPTION

- 0-10V dimmable protocol LED drive with smooth flicker free dimming

- TECHNICAL SPECS
- 120-277Vac, 50/60Hz input
- 50W max output
- 500mA DC constant current output per channel
- 2-55Vdc output per channel
  ECO 1% dimming 1 channel output
  Solo 0.1% dimming 2 channel output
- 0-10V compatible
- Operating temperature: -4°F to 122°F
- Class II rated
- Suitable for use in damp and dry locations
- Short circuit protection
- Overload protection
   Over-voltage protection
- Thermal protection
- Box: Length = 9", Width = 4", Height = 1-3/8"
- Driver: Length = 5-1/8", Width = 3", Height = 1-1/8"