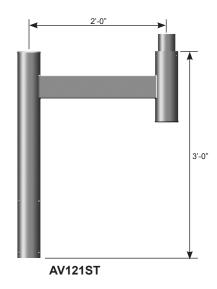

## **SPECIFICATIONS**

| 4D1477/DE     | ADM ATTA OUNTENT        |         | WEIGHT |              |
|---------------|-------------------------|---------|--------|--------------|
| ARM TYPE      | ARM ATTACHMENT          | (SQ FT) | (LBS)  | MODEL NUMBER |
| Single        | 3.50" OD x 12.00" Tenon | 2.8     | 12     | AV121ST      |
| Double - 180° | 3.50" OD x 12.00" Tenon | 4.7     | 18     | AV122ST      |