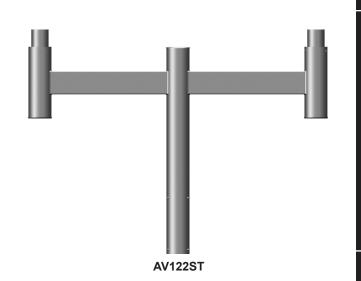

## **SPECIFICATIONS**

| 4D1477/DE     | ADM ATTA OUNTENT        |         | WEIGHT |              |
|---------------|-------------------------|---------|--------|--------------|
| ARM TYPE      | ARM ATTACHMENT          | (SQ FT) | (LBS)  | MODEL NUMBER |
| Single        | 3.50" OD x 12.00" Tenon | 2.8     | 12     | AV121ST      |
| Double - 180° | 3.50" OD x 12.00" Tenon | 4.7     | 18     | AV122ST      |