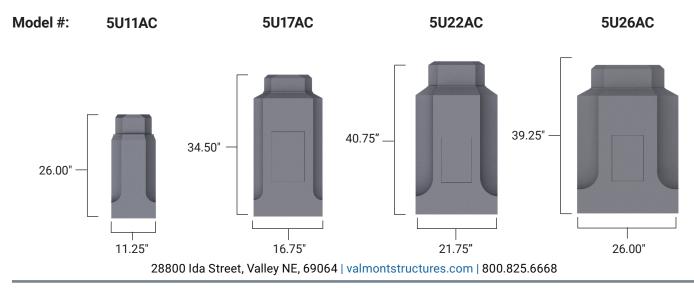

Benton 5U

**Timeless Aluminum Clamshell Decorative Base** Square Bottom Base Profile