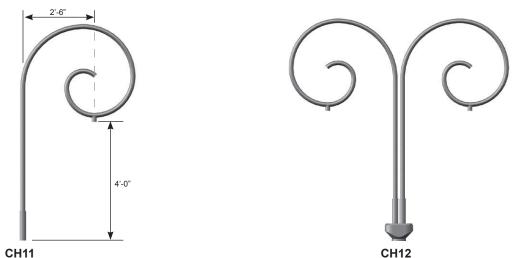

| ARM TYPE      | ARM ATTACHMENT          | EPA<br>(SQ FT) | WEIGHT<br>(LBS) | MODEL NUMBER |
|---------------|-------------------------|----------------|-----------------|--------------|
| Single        | 2.50" OD x 12.00" Tenon | 3.3            | 22              | CH11         |
| Double - 180° | 2.38" OD x 4.00" Tenon  | 5.2            | 38              | CH12         |