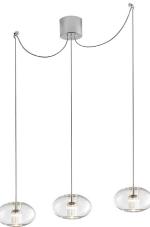

## Fairy S G, D3 Multipoint Pendant

Toso, Massari & Associates With G. Toso, 2009

Fairy (2009) is a clever design derived from 3 simple borosilicate glass shape options (cylinder, sphere, or geode), that fold onto themselves to create a continuous glass outer surface with a beautiful, ribbed interior. The result is a gorgeous handmade volume with a dazzling illuminated core. Fairy has been updated to include an Integrated LED option as well several custom colors (color options available on request). Fairy is customizable as a single or multipoint pendant: unleash your imagination to combine fairy elements to create brilliant floating clusters of 1,3,5,10,15,20, 25 or more that are sure to enchant.