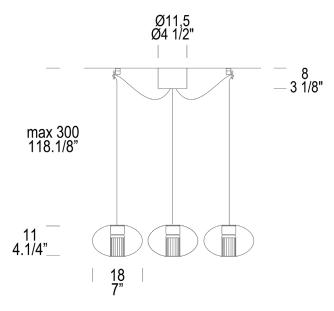

| <b>Diffuser/Structure Finish:</b><br>Transparent/Chrome                                              |                            | <b>Dimensions:</b><br>Width:<br>Depth:                         | 7.09 in<br>7.09 in                            | <u>Lamping Optic</u><br>Wattage:<br>Lumens:                                                     | on 1: <b>Integrated LED</b><br>3.2 W<br>1140 lm |
|------------------------------------------------------------------------------------------------------|----------------------------|----------------------------------------------------------------|-----------------------------------------------|-------------------------------------------------------------------------------------------------|-------------------------------------------------|
| <b>SKU(s):</b><br>0009651<br>0003272                                                                 | LED Lamping<br>GU4 Lamping | Height:<br>Weight:<br>Cord Length:                             | 4.33 in<br>6.44 lbs<br>118 in                 | CCT:<br>CRI:<br>Voltage:                                                                        | 3000 K<br>>80<br>120 V                          |
| Family Includes:<br>Fairy SC Pendant<br>Fairy SC Pendant, D3<br>Fairy SG Pendant                     |                            | Shipping:<br>Weight:<br>Parcels:<br>Volume:                    | 13.03 lbs<br>1 Parcel<br>3.53 ft <sup>3</sup> | Dimming: Trailing And Leading<br>Edge Phase Cut<br><u>Lamping Option 2: <b>GU4</b></u>          |                                                 |
| Fairy SG Pendant, D3<br>Fairy SS Pendant<br>Fairy SS Pendant, D3<br>Custom Multipoint Configurations |                            | Service :<br><b>Materials:</b><br>Hand Formed B<br>Glass/Metal | Small Parcel<br>Sorosilicate                  | Dimming:<br>Voltage:<br>Recommenc                                                               |                                                 |
| Special Notes:<br>Available as larger custom multi-                                                  |                            | Certifications:                                                |                                               | 3x GU4 4W Dimmable Retrofit LED Bulb<br>3x GU4 35W Incandescent Bulb<br>3x GU4 35W Halogen Bulb |                                                 |