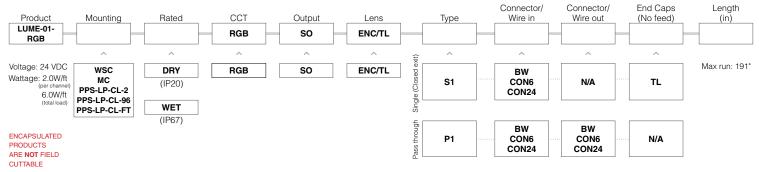

## Part Number Builder

BW comes in standard 24"- request custom length (Max 120") by writing it in inches next to "BW" in the order code box (ex. BW48)
Connector/Wire In or Out not needed to specify product. Standard configuration is type S1, Connector/Wire In: BW & Connector/Wire Out: N/A with white endcap (WH)

· Field modifications void Q-Tran warranty

• Data subject to change, all data has +/- 5% tolerance

Up/Down Bend

• **PPS-LP-CL-FT** is to be cut at Q-Tran to requested length

Mounting NOTE: 2 white snug clips provided per first 12", 1 for each additional 12". Other mounting styles incur additional charge, see price guide for details.