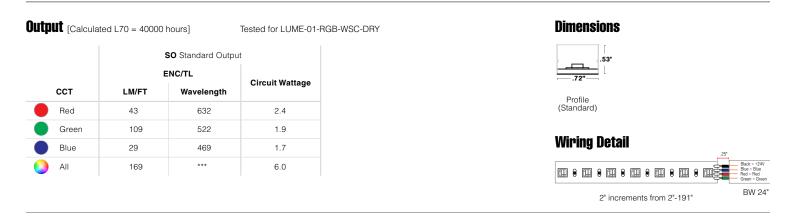

## LUME-01-RGB Q-CAP Flexible Fixtures

With eye-catching brilliance, a plethora of color options, and ties to a retro aesthetic, LUME makes any space feel simultaneously modern and nostalgic.

- Fully encapsulated flexible fixture that is illuminated on 3 sides
- Perfect for interior and exterior applications
- Offered in Standard Output (6.0 W/ft)
- Unique up/down bend with a 6" bending radius provides creative freedom to create eyecatching lines of light
- 150° beam angle creates 3-sided illumination with ties to a retro aesthetic
- Compatible with different mounting hardware options to ensure product fits any design need
- Utilize translucent endcaps for continuous runs with no light loss