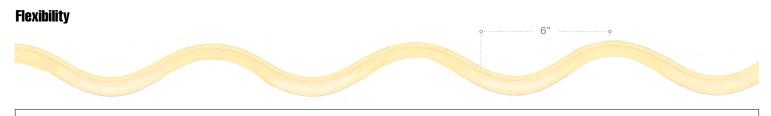

## LUME-01-RGB Q-CAP Flexible Fixtures

With eye-catching brilliance, a plethora of color options, and ties to a retro aesthetic, LUME makes any space feel simultaneously modern and nostalgic.

- Fully encapsulated flexible fixture that is illuminated on 3 sides
- Perfect for interior and exterior applications
- Offered in Standard Output (6.0 W/ft)
- Unique up/down bend with a 6" bending radius provides creative freedom to create eyecatching lines of light
- 150° beam angle creates 3-sided illumination with ties to a retro aesthetic
- Compatible with different mounting hardware options to ensure product fits any design need
- Utilize translucent endcaps for continuous runs with no light loss

· Field modifications void Q-Tran warranty

• Data subject to change, all data has +/- 5% tolerance

Up/Down Bend

• **PPS-LP-CL-FT** is to be cut at Q-Tran to requested length

Mounting NOTE: 2 white snug clips provided per first 12", 1 for each additional 12". Other mounting styles incur additional charge, see price guide for details.