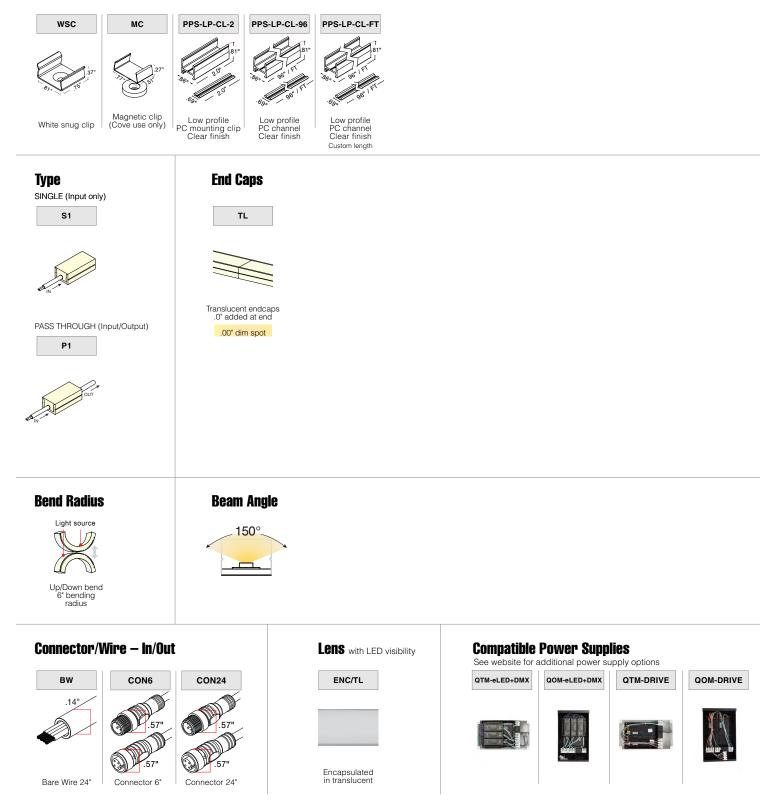

## LUME-01-RGB Q-CAP Flexible Fixtures

With eye-catching brilliance, a plethora of color options, and ties to a retro aesthetic, LUME makes any space feel simultaneously modern and nostalgic.

- Fully encapsulated flexible fixture that is illuminated on 3 sides
- Perfect for interior and exterior applications
- Offered in Standard Output (6.0 W/ft)
- Unique up/down bend with a 6" bending radius provides creative freedom to create eyecatching lines of light
- 150° beam angle creates 3-sided illumination with ties to a retro aesthetic
- Compatible with different mounting hardware options to ensure product fits any design need
- Utilize translucent endcaps for continuous runs with no light loss

## Part Number Builder

BW comes in standard 24"- request custom length (Max 120") by writing it in inches next to "BW" in the order code box (ex. BW48)
Connector/Wire In or Out not needed to specify product. Standard configuration is type S1, Connector/Wire In: BW & Connector/Wire Out: N/A with white endcap (WH)

· Field modifications void Q-Tran warranty

• Data subject to change, all data has +/- 5% tolerance

Up/Down Bend

• **PPS-LP-CL-FT** is to be cut at Q-Tran to requested length

Mounting NOTE: 2 white snug clips provided per first 12", 1 for each additional 12". Other mounting styles incur additional charge, see price guide for details.