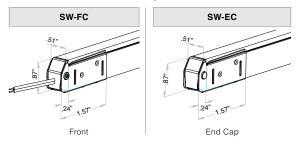

ue  | 48       | 466        |
| Amber | 68       | 594        |



# **Part Number Builder**



- 2 year warranty on PVC
- 5 year warranty on silicone
- Impact rating of IK08
- IP67 rated when ordered with IP67 connectors

- Ambient temperature: -4°F to +113°F
- UV & Flame resistant construction
- No diode imaging
- PVC standard
- Silicone best for outdoor applications





# Injected Molded Connectors - IP67 & IP68

### **INJECTED-MOLDED CONNECTOR - IP67 | PVC**



#### **DUAL INJECTED-MOLDED CONNECTOR - IP68 | PVC**



### **INJECTED-MOLDED CONNECTOR - IP68 | SILICONE**





## DIY Connectors - IP20, IP40, IP67

NOTE: When specifying non-injected molded connectors, connectors will be sent separately from fixture to be applied in the field.

#### SWIVEL CONNECTOR - IP20 | PVC & SILICONE



### SLEEVE CONNECTOR - IP40 | PVC & SILICONE



### SNAP CONNECTOR - IP67 | PVC & SILICONE



**Compatible Power Supplies** See website for additional power supply options





## **Compatible Extrusions and Clips**

NOTE: All extrusions are field cuttable and can be used with either silicone or PVC housings.

1.5" length acts as a clip when used.