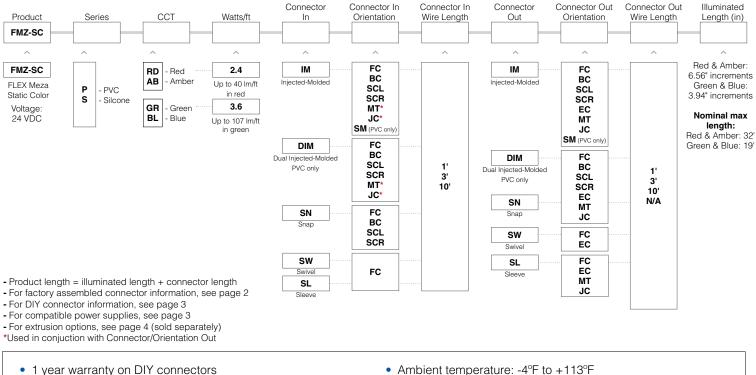

# **Part Number Builder**

- 2 year warranty on PVC
- 5 year warranty on silicone
- Impact rating of IK08
- IP67 rated when ordered with IP67 connectors

- Ambient temperature: -4°F to +113°F
- UV & Flame resistant construction
- No diode imaging
- PVC standard
- Silicone best for outdoor applications

# Injected Molded Connectors - IP67 & IP68

### **INJECTED-MOLDED CONNECTOR - IP67 | PVC**

#### **DUAL INJECTED-MOLDED CONNECTOR - IP68 | PVC**

### **INJECTED-MOLDED CONNECTOR - IP68 | SILICONE**

## DIY Connectors - IP20, IP40, IP67

NOTE: When specifying non-injected molded connectors, connectors will be sent separately from fixture to be applied in the field.

#### SWIVEL CONNECTOR - IP20 | PVC & SILICONE

### SLEEVE CONNECTOR - IP40 | PVC & SILICONE

### SNAP CONNECTOR - IP67 | PVC & SILICONE

**Compatible Power Supplies** See website for additional power supply options

## **Compatible Extrusions and Clips**

NOTE: All extrusions are field cuttable and can be used with either silicone or PVC housings.

1.5" length acts as a clip when used.