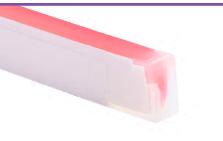

The FLEX series is ideal for spaces where the light will be in direct view. As the name implies, these LED lights are flexible and can be easily molded into different curvatures. The housing and the lens allow for a perfect monochromatic light source with no hot spots. All of Q-Tran's FLEX series fixtures are made with high-quality SMD LED chips, are UV and flame resistant and are extremely energy-efficient.

The FLEX Meza Static Color are available in red, green, blue and amber. The amber color is turtle-friendly for an eco-friendly option when designing a beach-front property.