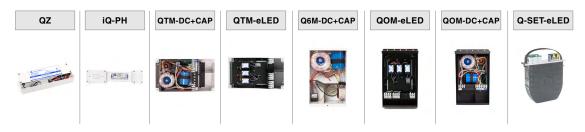

### SNAP CONNECTOR - IP67 | PVC & SILICONE

**Compatible Power Supplies** See website for additional power supply options