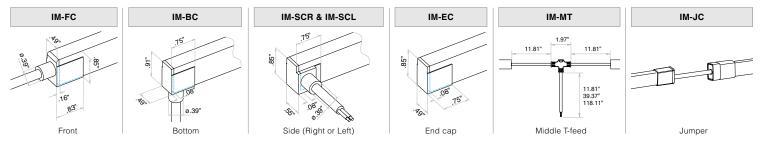

#### **DUAL INJECTED-MOLDED CONNECTOR - IP68 | PVC**

### **INJECTED-MOLDED CONNECTOR - IP68 | SILICONE**