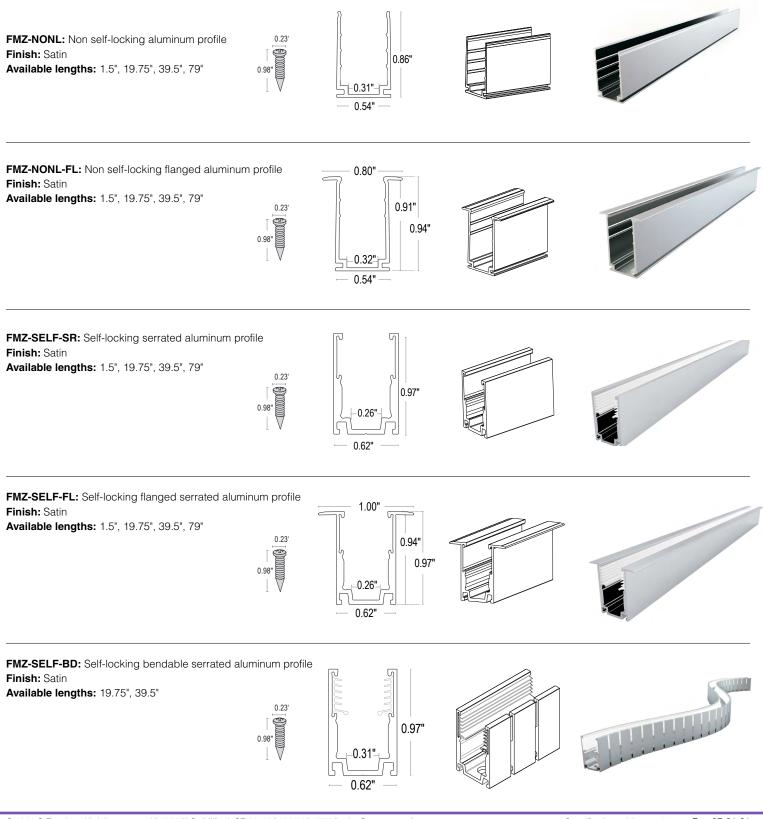

## **Compatible Extrusions and Clips**

NOTE: All extrusions are field cuttable and can be used with either silicone or PVC housings.

1.5" length acts as a clip when used.