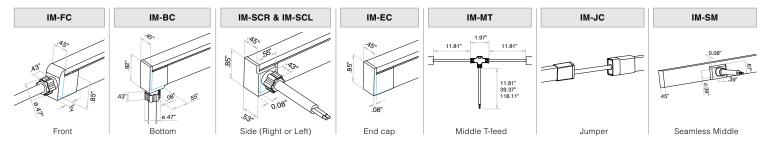

# Injected Molded Connectors - IP67 & IP68

### **INJECTED-MOLDED CONNECTOR - IP67 | PVC**

#### **DUAL INJECTED-MOLDED CONNECTOR - IP68 | PVC**

### **INJECTED-MOLDED CONNECTOR - IP68 | SILICONE**