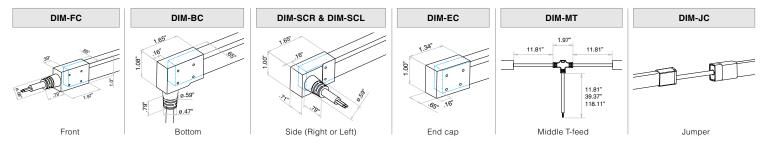

. The amber color is turtle-friendly for an eco-friendly option when designing a beach-front property.

### **Technical Information**

| ССТ   | Lumen/ft | Wavelength |
|-------|----------|------------|
| 🛑 Red | 69       | 632        |
| Green | 156      | 519        |
| Blue  | 48       | 466        |
| Amber | 68       | 594        |



# **Part Number Builder**



- 2 year warranty on PVC
- 5 year warranty on silicone
- Impact rating of IK08
- IP67 rated when ordered with IP67 connectors

- Ambient temperature: -4°F to +113°F
- UV & Flame resistant construction
- No diode imaging
- PVC standard
- Silicone best for outdoor applications





# Injected Molded Connectors - IP67 & IP68

### **INJECTED-MOLDED CONNECTOR - IP67 | PVC**



#### **DUAL INJECTED-MOLDED CONNECTOR - IP68 | PVC**



### **INJECTED-MOLDED CONNECTOR - IP68 | SILICONE**





## DIY Connectors - IP20, IP40, IP67

NOTE: When specifying non-injected molded connectors, connectors will be sent separately from fixture to be applied in the field.

#### SWIVEL CONNECTOR - IP20 | PVC & SILICONE



### SLEEVE CONNECTOR - IP40 | PVC & SILICONE



### SNAP CONNECTOR - IP67 | PVC & SILICONE



**Compatible Power Supplies** See website for additional power supply options





## **Compatible Extrusions and Clips**

NOTE: All extrusions are field cuttable and can be used with either silicone or PVC housings.

1.5" length acts as a clip when used.