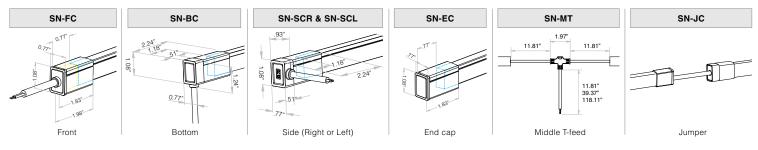

## DIY Connectors - IP20, IP40, IP67

NOTE: When specifying non-injected molded connectors, connectors will be sent separately from fixture to be applied in the field.

#### SWIVEL CONNECTOR - IP20 | PVC & SILICONE

### SLEEVE CONNECTOR - IP40 | PVC & SILICONE

### SNAP CONNECTOR - IP67 | PVC & SILICONE

**Compatible Power Supplies** See website for additional power supply options