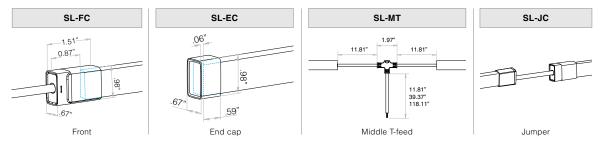

### SNAP CONNECTOR - IP67 | PVC & SILICONE

**Compatible Power Supplies** See website for additional power supply options