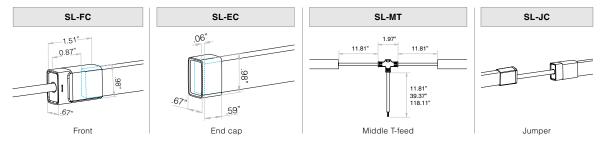

ntation Out

- 1 year warranty on DIY connectors
- 2 year warranty on PVC
- 5 year warranty on silicone
- Impact rating of IK08
- IP67 rated when ordered with IP67 connectors

- Ambient temperature: -4°F to +113°F
- UV & Flame resistant construction
- No diode imaging
- PVC standard
- · Silicone best for outdoor applications





# Injected Molded Connectors - IP67 & IP68

### **INJECTED-MOLDED CONNECTOR - IP67 | PVC**



#### DUAL INJECTED-MOLDED CONNECTOR - IP68 | PVC



#### **INJECTED-MOLDED CONNECTOR - IP68 | SILICONE**





## DIY Connectors - IP20, IP40, IP67

NOTE: When specifying non-injected molded connectors, connectors will be sent separately from fixture to be applied in the field.

#### SWIVEL CONNECTOR - IP20 | PVC & SILICONE



### SLEEVE CONNECTOR - IP40 | PVC & SILICONE



### SNAP CONNECTOR - IP67 | PVC & SILICONE



**Compatible Power Supplies** See website for additional power supply options





### **Compatible Extrusions and Clips**

NOTE: All extrusions are field cuttable and can be used with either silicone or PVC housings.

1.5" length acts as a clip when used.