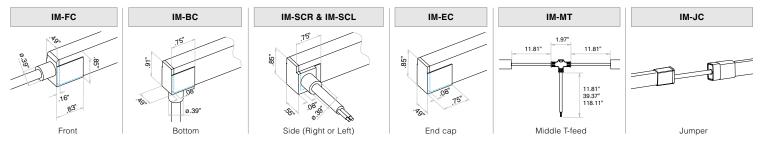

| 114      | 99  |
| 9000к    | 123      | 98  |
| <u> </u> | 122      | 97  |
| <u> </u> | 127      | 97  |
| 5700K    | **       | **  |



# **Part Number Builder**



Minimum order length 100' for black and gray housings
\*Used in conjuction with Connector/Orientation Out

- 1 year warranty on DIY connectors
- 2 year warranty on PVC
- 5 year warranty on silicone
- Impact rating of IK08
- IP67 rated when ordered with IP67 connectors

- Ambient temperature: -4°F to +113°F
- UV & Flame resistant construction
- No diode imaging
- PVC standard
- · Silicone best for outdoor applications





# Injected Molded Connectors - IP67 & IP68

### **INJECTED-MOLDED CONNECTOR - IP67 | PVC**



#### DUAL INJECTED-MOLDED CONNECTOR - IP68 | PVC



#### **INJECTED-MOLDED CONNECTOR - IP68 | SILICONE**





## DIY Connectors - IP20, IP40, IP67

NOTE: When specifying non-injected molded connectors, connectors will be sent separately from fixture to be applied in the field.

#### SWIVEL CONNECTOR - IP20 | PVC & SILICONE



### SLEEVE CONNECTOR - IP40 | PVC & SILICONE



### SNAP CONNECTOR - IP67 | PVC & SILICONE



**Compatible Power Supplies** See website for additional power supply options





### **Compatible Extrusions and Clips**

NOTE: All extrusions are field cuttable and can be used with either silicone or PVC housings.

1.5" length acts as a clip when used.