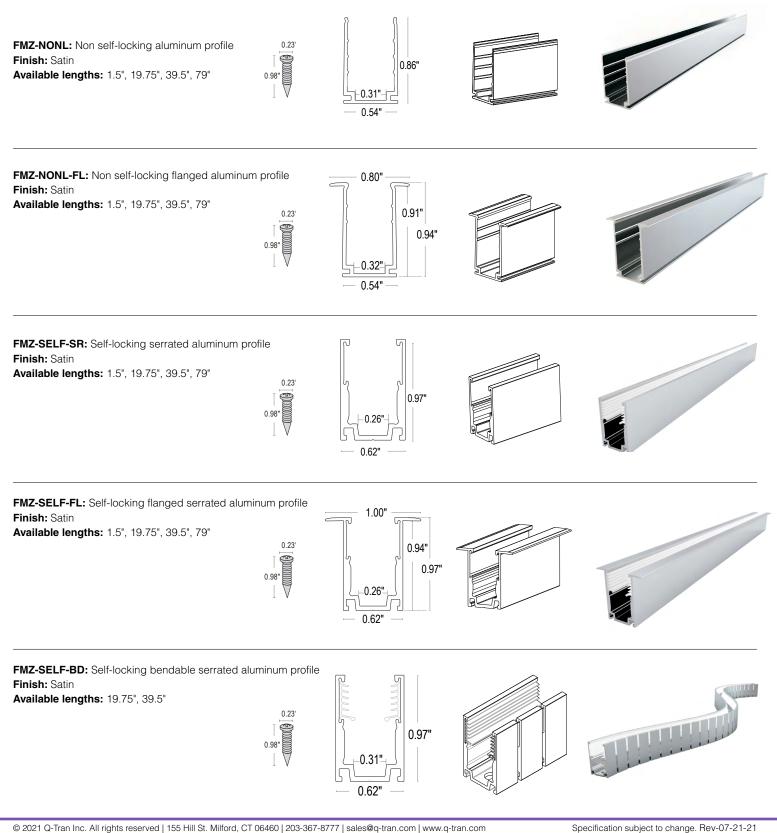

### **Compatible Extrusions and Clips**

NOTE: All extrusions are field cuttable and can be used with either silicone or PVC housings.

1.5" length acts as a clip when used.