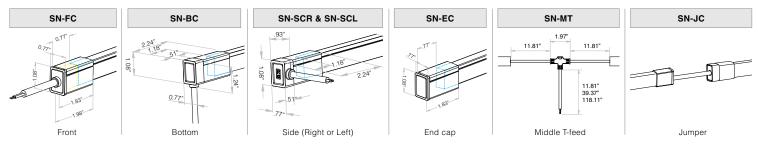

### SNAP CONNECTOR - IP67 | PVC & SILICONE

**Compatible Power Supplies** See website for additional power supply options