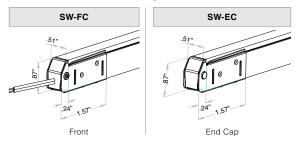

ousings
\*Used in conjuction with Connector/Orientation Out

- 1 year warranty on DIY connectors
- 2 year warranty on PVC
- 5 year warranty on silicone
- Impact rating of IK08
- IP67 rated when ordered with IP67 connectors

- Ambient temperature: -4°F to +113°F
- UV & Flame resistant construction
- No diode imaging
- PVC standard
- · Silicone best for outdoor applications





# Injected Molded Connectors - IP67 & IP68

### **INJECTED-MOLDED CONNECTOR - IP67 | PVC**



#### DUAL INJECTED-MOLDED CONNECTOR - IP68 | PVC



#### **INJECTED-MOLDED CONNECTOR - IP68 | SILICONE**





## DIY Connectors - IP20, IP40, IP67

NOTE: When specifying non-injected molded connectors, connectors will be sent separately from fixture to be applied in the field.

#### SWIVEL CONNECTOR - IP20 | PVC & SILICONE



### SLEEVE CONNECTOR - IP40 | PVC & SILICONE



### SNAP CONNECTOR - IP67 | PVC & SILICONE



**Compatible Power Supplies** See website for additional power supply options





### **Compatible Extrusions and Clips**

NOTE: All extrusions are field cuttable and can be used with either silicone or PVC housings.

1.5" length acts as a clip when used.