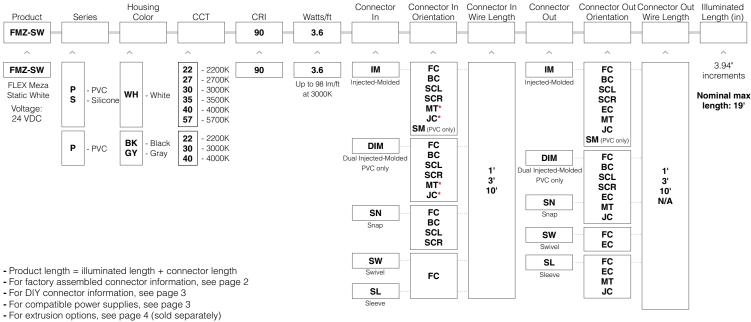

The FLEX Meza Static White is available in a variety of different color temperatures ranging from 2200K to 5700K and can be specified with either PVC or Silicone construction. When specified in PVC, black or grey housings are options in addition to the standard white finish.

# **Part Number Builder**

Minimum order length 100' for black and gray housings
\*Used in conjuction with Connector/Orientation Out

- 1 year warranty on DIY connectors
- 2 year warranty on PVC
- 5 year warranty on silicone
- Impact rating of IK08
- IP67 rated when ordered with IP67 connectors