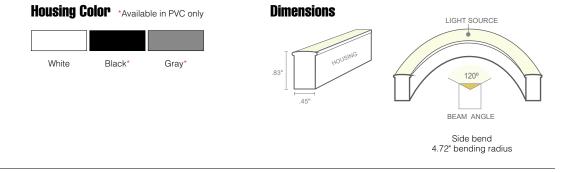

The FLEX series is ideal for spaces where the light will be in direct view. As the name implies, these LED lights are flexible and can be easily molded into different curvatures. The housing and the lens allow for a perfect monochromatic light source with no hot spots. All of Q-Tran's FLEX series fixtures are made with high-quality SMD LED chips, are UV and flame resistant and are extremely energy-efficient.

- Ambient temperature: -4°F to +113°F
- UV & Flame resistant construction
- No diode imaging
- PVC standard
- · Silicone best for outdoor applications