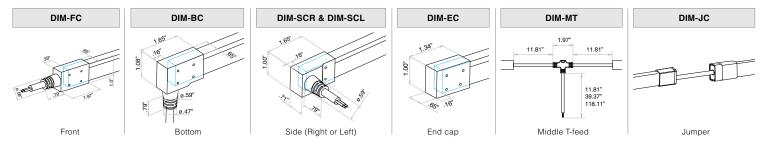

## DIY Connectors - IP20, IP40, IP67

NOTE: When specifying non-injected molded connectors, connectors will be sent separately from fixture to be applied in the field.