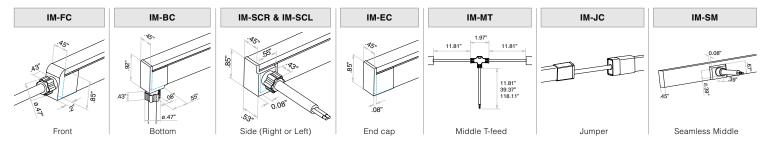

# Injected Molded Connectors - IP67 & IP68

### **INJECTED-MOLDED CONNECTOR - IP67 | PVC**

#### **INJECTED-MOLDED CONNECTOR - IP68 | SILICONE**