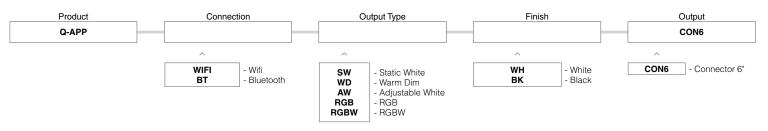

# **Part Number Builder**

BUY A FULL 5 PACK OF ANY SAME MODEL AND RECEIVE A DISCOUNT

NOTE: Connecting fixture must have a CON6 or CON24 connector