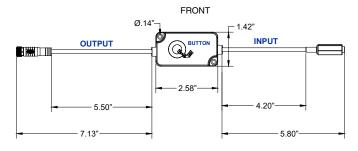

based controller for a variety of lighting installations. The SCENE dongle is available to control Static White, Warm Dim, Adjustable White, RGB, and RGBW lighting fixtures. The dongle offers easy connectivity to the SCENE app (available for either iPhone or Android systems) and allows full control of your lighting from your smart device. The application's device panels provide a clean simple interface unique to each lighting fixture. Within the SCENE app, scenes or a schedule can be created to automate the control of the lighting connected to the SCENE dongle allowing for transitions to presets or on demand responses.



# **Part Number Builder**



BUY A FULL 5 PACK OF ANY SAME MODEL AND RECEIVE A DISCOUNT

NOTE: Connecting fixture must have a CON6 or CON24 connector

# **Dimensions**





### Features:

- Output to any Q-Tran Lighting fixture
- iPhone/Android Apps to set colors/effects
- Alexa and Google Home compatible
- · Easy to control lighting in entire home with one app
- Can control up to 60W of Static White lighting per controller
- Can control up to 96W of Dynamic White, RGB, or RGBW lighting
- Multi-room and multi-home control to intelligently group fixtures
- Easily reset with 1 button function
- Intelligent app control unique to each fixture type
- Easily connectable Wi-Fi and Bluetooth control

### Specifications:

- Constant voltage 24VDC input
- Can add hundreds of scenes to customize lighting presets
- Indoor only (IP20)
- Operating Temp: -40°F to 105°F
- California Consumer Privacy Act (CCPA) compliant for privacy and data protection
- Data encryption: