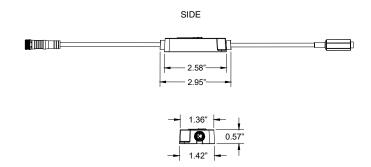

ased controller for a variety of lighting installations. The SCENE dongle is available to control Static White, Warm Dim, Adjustable White, RGB, and RGBW lighting fixtures. The dongle offers easy connectivity to the SCENE app (available for either iPhone or Android systems) and allows full control of your lighting from your smart device. The application's device panels provide a clean simple interface unique to each lighting fixture. Within the SCENE app, scenes or a schedule can be created to automate the control of the lighting connected to the SCENE dongle allowing for transitions to presets or on demand responses.



# **Part Number Builder**



BUY A FULL 5 PACK OF ANY SAME MODEL AND RECEIVE A DISCOUNT

NOTE: Connecting fixture must have a CON6 or CON24 connector

# **Dimensions**





### Features:

- Output to any Q-Tran Lighting fixture
- iPhone/Android Apps to set colors/effects
- Alexa and Google Home compatible
- · Easy to control lighting in entire home with one app
- Can control up to 60W of Static White lighting per controller
- Can control up to 96W of Dynamic White, RGB, or RGBW lighting
- Multi-room and multi-home control to intelligently group fixtures
- Easily reset with 1 button function
- Intelligent app control unique to each fixture type
- Easily connectable Wi-Fi and Bluetooth control

### Specifications:

- Constant voltage 24VDC input
- Can add hundreds of scenes to customize lighting presets
- Indoor only (IP20)
- Operating Temp: -40°F to 105°F
- California Consumer Privacy Act (CCPA) compliant for privacy and data protection
- Data encryption: AE