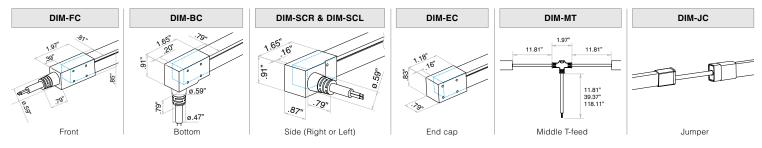

# Injected Molded Connectors - IP67 & IP68

#### INJECTED-MOLDED CONNECTOR - IP67 | PVC

#### DUAL INJECTED-MOLDED CONNECTOR - IP68 | PVC

### INJECTED-MOLDED CONNECTOR - IP68 | SILICONE

Compatible Power Supplies See website for additional power supply options