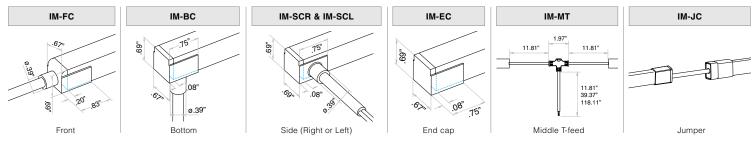

# Injected Molded Connectors - IP67 & IP68

#### INJECTED-MOLDED CONNECTOR - IP67 | PVC

#### DUAL INJECTED-MOLDED CONNECTOR - IP68 | PVC

### INJECTED-MOLDED CONNECTOR - IP68 | SILICONE

Compatible Power Supplies See website for additional power supply options