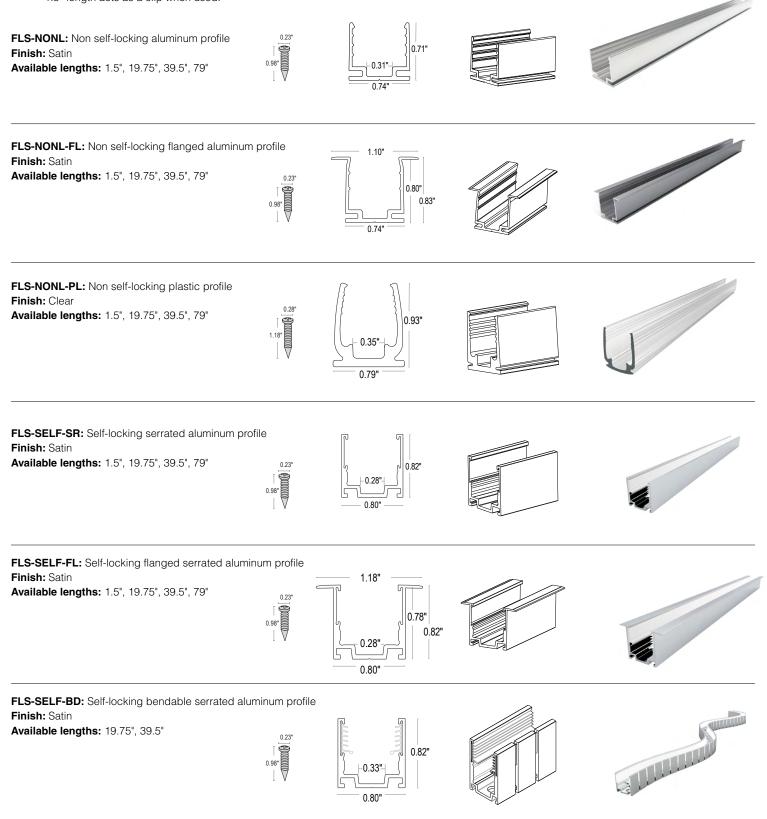

## **Compatible Extrusions and Clips**

NOTE: All extrusions are field cuttable and can be used with either silicone or PVC housings. 1.5" length acts as a clip when used.