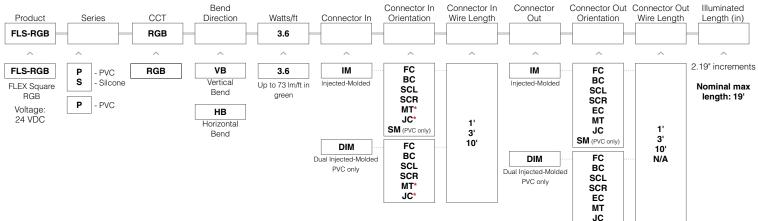

## **Part Number Builder**

- Product length = illuminated length + connector length

- For factory assembled connector information, see page 2
- For compatible power supplies, see page 2

- For extrusion options, see page 3 (sold separately) \*Used in conjuction with Connector/Orientation Out