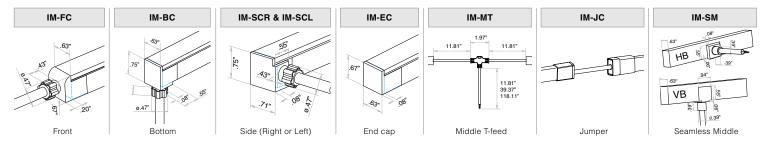

# Injected Molded Connectors - IP67 & IP68

#### INJECTED-MOLDED CONNECTOR - IP67 | PVC

#### DUAL INJECTED-MOLDED CONNECTOR - IP68 | PVC

### INJECTED-MOLDED CONNECTOR - IP68 | SILICONE

Compatible Power Supplies See website for additional power supply options