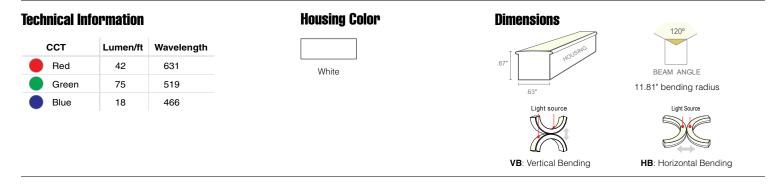

- 2 year warranty on PVC
- 5 year warranty on silicone
- Impact rating of IK08
- IP67 rated when ordered with IP67 connectors
- Ambient temperature: -4°F to +113°F

- UV & Flame resistant construction
- No diode imaging
- PVC standard
- Silicone best for outdoor applications