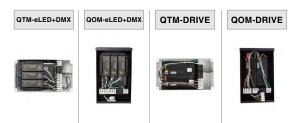

### INJECTED-MOLDED CONNECTOR - IP68 | SILICONE

Compatible Power Supplies See website for additional power supply options