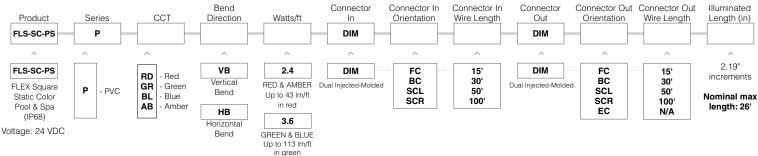

# **Part Number Builder**

- Product length = illuminated length + connector length

- For factory assembled connector information, see page 2
- For compatible power supplies, see page 2

- For extrusion options, see page 2 (sold separately) \*Used in conjuction with Connector/Orientation Out