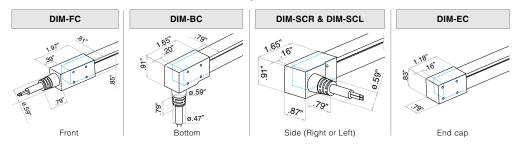

# **Part Number Builder**

- Product length = illuminated length + connector length

- For factory assembled connector information, see page 2
- For compatible power supplies, see page 2

- For extrusion options, see page 2 (sold separately) \*Used in conjuction with Connector/Orientation Out