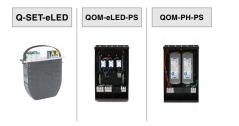

lor Pool & Spa is available in red, green, blue and amber and is submersible rated (IP68).



# **Part Number Builder**



- Product length = illuminated length + connector length

- For factory assembled connector information, see page 2
- For compatible power supplies, see page 2

- For extrusion options, see page 2 (sold separately) \*Used in conjuction with Connector/Orientation Out

- 2 year warranty on PVC
- IP68 Pool & Spa rated
- Ambient temperature: 32°F to 113°F
- UV & Flame resistant construction

- No diode imaging
- Max run is 26'
- PVC construction
- Pool installations require end cap/no daisy chain





# **Dual Injected Molded Connector - IP68**

#### DUAL INJECTED-MOLDED CONNECTOR - IP68 | PVC



# Compatible Power Supplies See website for additional power supply options



### **Compatible Extrusions and Clips**

NOTE: Field cuttable. 1.5" length acts as a clip when used.