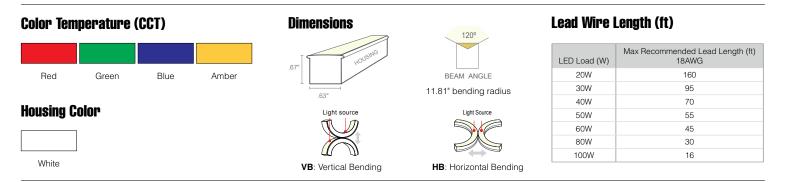

The FLEX Square Static Color Pool & Spa is available in red, green, blue and amber and is submersible rated (IP68).

- 2 year warranty on PVC
- IP68 Pool & Spa rated
- Ambient temperature: 32°F to 113°F
- UV & Flame resistant construction

- No diode imaging
- Max run is 26'
- PVC construction
- Pool installations require end cap/no daisy chain