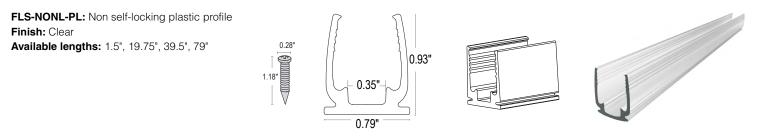

### **Compatible Extrusions and Clips**

NOTE: Field cuttable. 1.5" length acts as a clip when used.