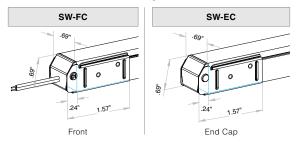

#### SWIVEL CONNECTOR - IP20 | PVC & SILICONE

## DIY Connectors - IP20 & IP67

NOTE: When specifying non-injected molded connectors, connectors will be sent separately from fixture to be applied in the field.