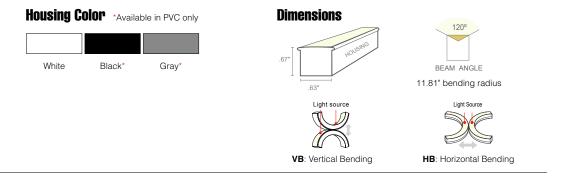

The FLEX Square Static White is available in a variety of different color temperatures ranging from 2200K to 5700K and can be specified with either PVC or Silicone construction. When specified in PVC, black or grey housings are options in addition to the standard white finish.

- Ambient temperature: -4°F to +113°F
- UV & Flame resistant construction
- No diode imaging
- PVC standard
- Silicone best for outdoor applications