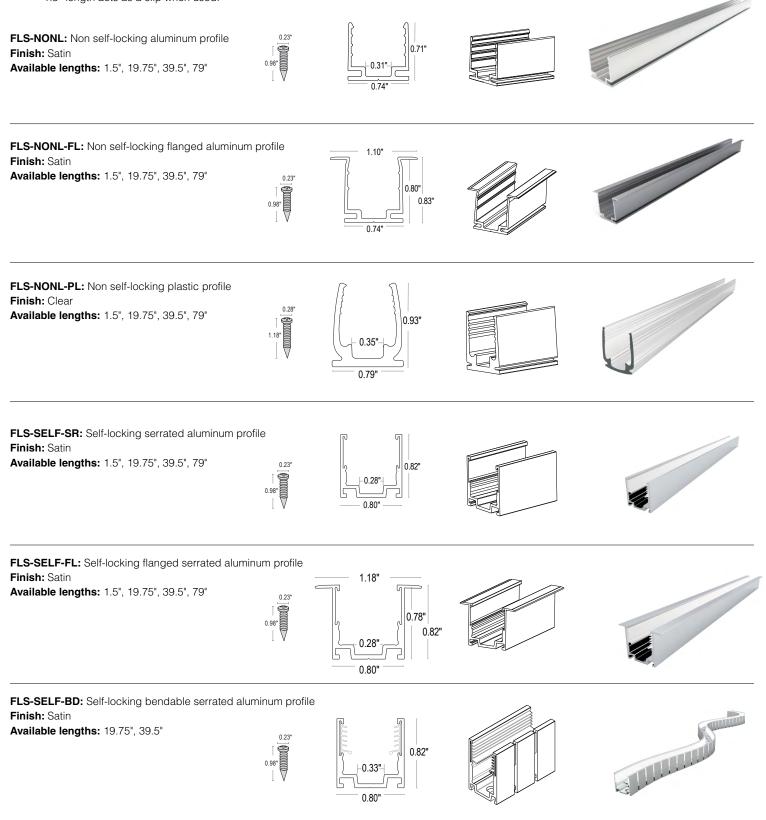

## **Compatible Extrusions and Clips**

NOTE: All extrusions are field cuttable and can be used with either silicone or PVC housings. 1.5" length acts as a clip when used.