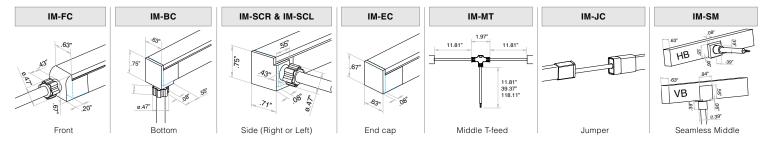

# Injected Molded Connectors - IP67 & IP68

#### **INJECTED-MOLDED CONNECTOR - IP67 | PVC**

#### **DUAL INJECTED-MOLDED CONNECTOR - IP68 | PVC**

#### **INJECTED-MOLDED CONNECTOR - IP68 | SILICONE**