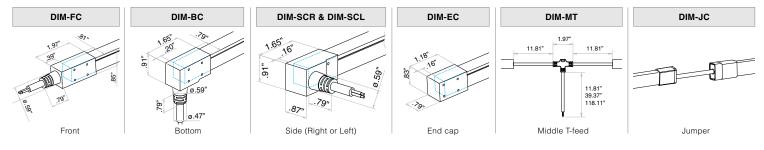

## DIY Connectors - IP20 & IP67

NOTE: When specifying non-injected molded connectors, connectors will be sent separately from fixture to be applied in the field.

#### SWIVEL CONNECTOR - IP20 | PVC & SILICONE

#### **SNAP CONNECTOR - IP67 | PVC & SILICONE**