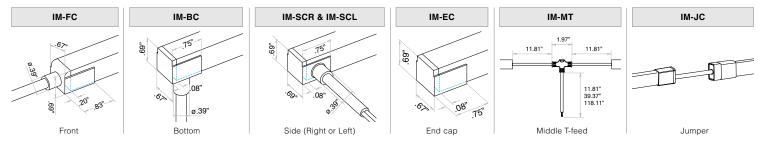

#### **INJECTED-MOLDED CONNECTOR - IP67 | PVC**

# Injected Molded Connectors - IP67 & IP68