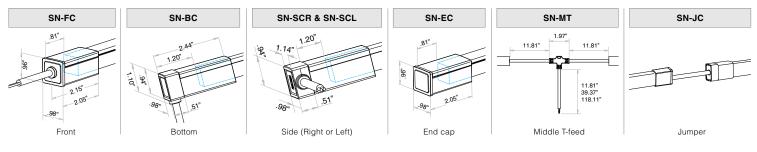

#### **SNAP CONNECTOR - IP67 | PVC & SILICONE**

## DIY Connectors - IP20 & IP67

NOTE: When specifying non-injected molded connectors, connectors will be sent separately from fixture to be applied in the field.