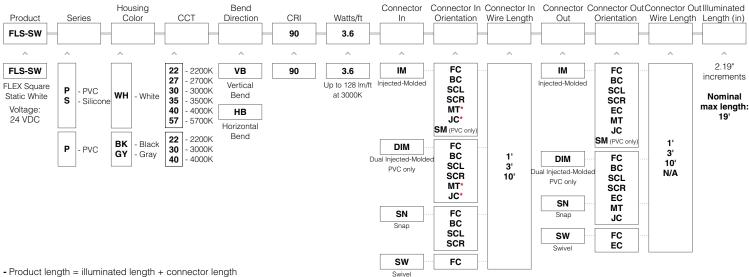

# **Part Number Builder**

- For factory assembled connector information, see page 2
- For DIY connector information, see page 3
- For compatible power supplies, see page 3

- For extrusion options, see page 4 (sold separately)

- Minimum order length 100' for black and gray housings \*Used in conjuction with Connector/Orientation Out

- 1 year warranty on DIY connectors
- 2 year warranty on PVC
- 5 year warranty on silicone
- Impact rating of IK08
- IP67 rated when ordered with IP67 connectors