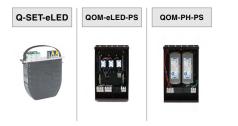

ficient.

The FLEX Square Static White Pool & Spa is available in a variety of different color temperatures and is submersible rated (IP68).



# **Part Number Builder**



- Product length = illuminated length + connector length

- For factory assembled connector information, see page 2

- For compatible power supplies, see page 2

- For extrusion options, see page 2 (sold separately)

- 2 year warranty on PVC
- IP68 Pool & Spa rated
- Ambient temperature: 32°F to 113°F
- UV & Flame resistant construction

- No diode imaging
- Max run is 26'
- PVC construction
- Pool installations require end cap/no daisy chain





## **Dual Injected Molded Connector - IP68**

#### DUAL INJECTED-MOLDED CONNECTOR - IP68 | PVC



# Compatible Power Supplies See website for additional power supply options



### **Compatible Extrusions and Clips**

NOTE: Field cuttable. 1.5" length acts as a clip when used.