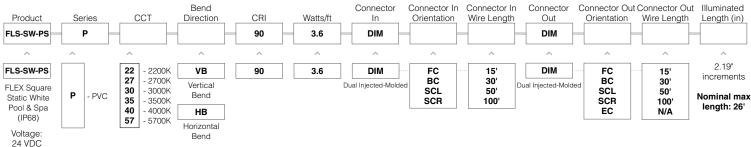

# **Part Number Builder**

- Product length = illuminated length + connector length

- For factory assembled connector information, see page 2

- For compatible power supplies, see page 2

- For extrusion options, see page 2 (sold separately)