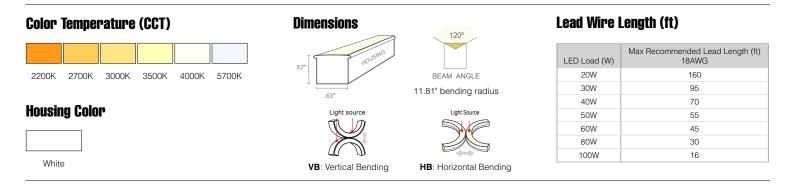

The FLEX Square Static White Pool & Spa is available in a variety of different color temperatures and is submersible rated (IP68).

- 2 year warranty on PVC
- IP68 Pool & Spa rated
- Ambient temperature: 32°F to 113°F
- UV & Flame resistant construction

- No diode imaging
- Max run is 26'
- PVC construction
- Pool installations require end cap/no daisy chain