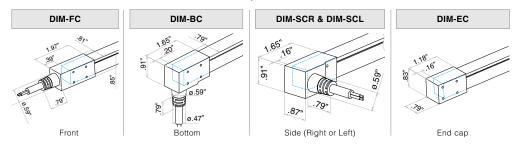

# **Part Number Builder**

- Product length = illuminated length + connector length

- For factory assembled connector information, see page 2

- For compatible power supplies, see page 2

- For extrusion options, see page 2 (sold separately)

## **Dual Injected Molded Connector - IP68**

#### DUAL INJECTED-MOLDED CONNECTOR - IP68 | PVC