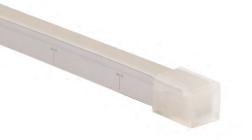

## **Dual Injected Molded Connector - IP68**

#### DUAL INJECTED-MOLDED CONNECTOR - IP68 | PVC