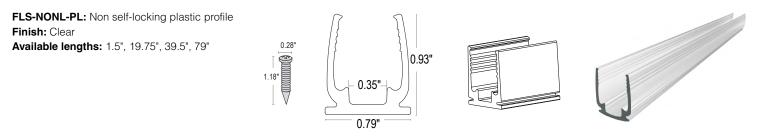

### **Compatible Extrusions and Clips**

NOTE: Field cuttable. 1.5" length acts as a clip when used.