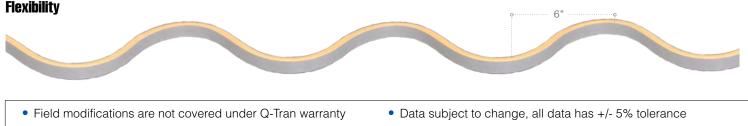

## WALA-DW Q-CAP Flexible Fixtures - MICRO 5 SERIES

WALA-DW is a fully encapsulated flexible linear LED fixture suitable for use in a variety of applications. Because of its dry and wet rating, it is perfect for not only indoor use but also as outdoor accent lighting where the fixture is visible. WALA-DW encapsulates our 24-volt dynamic white LED strips in polyurethane. Offered in standard output (2.0W/ft per channel). WALA-DW has a unique side bend with a 6" bending radius and it is compatible with three different mounting hardware options to ensure our product fits any design need. Available in a seamless option, where wires are hidden so they do not obstruct the look of the design. Utilize clear endcaps for continuous runs with no light loss.