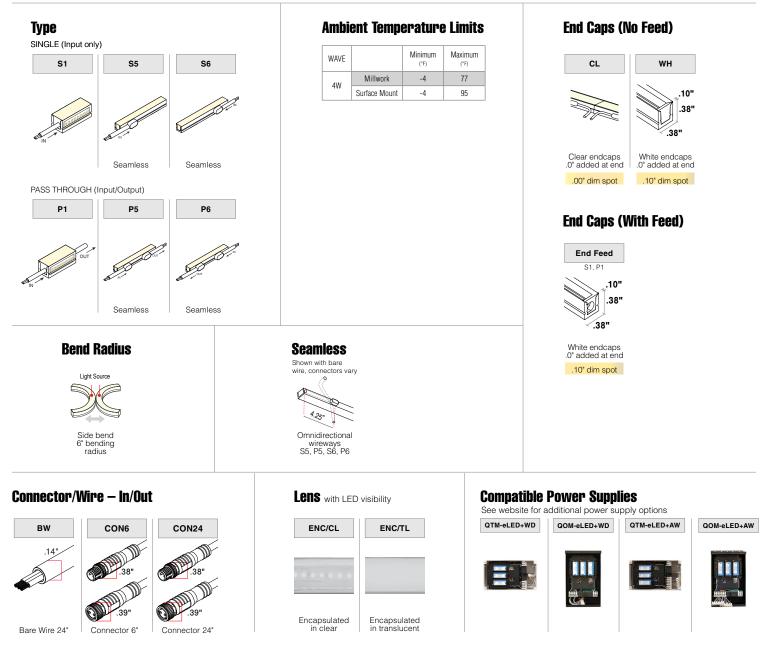

- BW comes in standard 24"- request custom length (Max 120") by writing it in inches next to "BW" in the order code box (ex. BW48)

- Connector/Wire In or Out not needed to specify product. Standard configuration is type S1, Connector/Wire In: BW & Connector/Wire Out: N/A with white endcaps (WH)