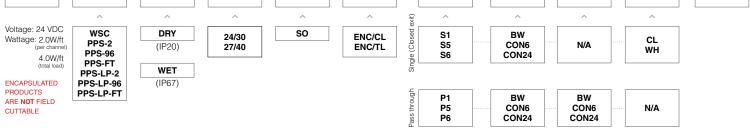

- BW comes in standard 24"- request custom length (Max 120") by writing it in inches next to "BW" in the order code box (ex. BW48)

- Connector/Wire In or Out not needed to specify product. Standard configuration is type S1, Connector/Wire In: BW & Connector/Wire Out: N/A with white endcaps (WH)

- PPS mounting clip recommended for seamless applications

- 5 year warranty
- Side Bend

- PPS-FT and PPS-LP-FT is to be cut at Q-Tran to requested
- length

Mounting NOTE: 2 white snug clips provided per first 12", 1 for each additional 12". Other mounting styles incur additional charge, see price guide for details.