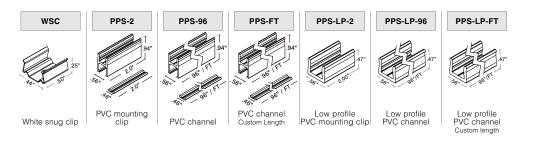

- PPS mounting clip recommended for seamless applications

- 5 year warranty
- Side Bend

- PPS-FT and PPS-LP-FT is to be cut at Q-Tran to requested
- length

Mounting NOTE: 2 white snug clips provided per first 12", 1 for each additional 12". Other mounting styles incur additional charge, see price guide for details.