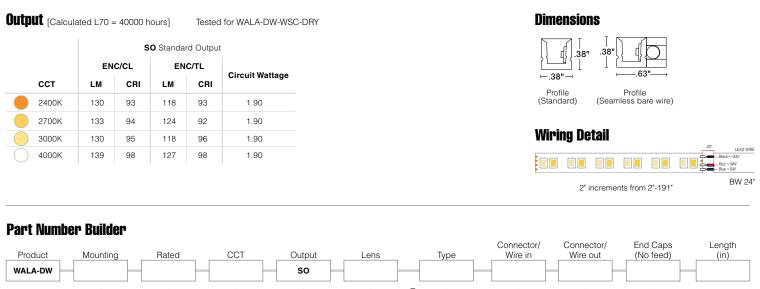

## WALA-DW Q-CAP Flexible Fixtures - MICRO 5 SERIES

WALA-DW is a fully encapsulated flexible linear LED fixture suitable for use in a variety of applications. Because of its dry and wet rating, it is perfect for not only indoor use but also as outdoor accent lighting where the fixture is visible. WALA-DW encapsulates our 24-volt dynamic white LED strips in polyurethane. Offered in standard output (2.0W/ft per channel). WALA-DW has a unique side bend with a 6" bending radius and it is compatible with three different mounting hardware options to ensure our product fits any design need. Available in a seamless option, where wires are hidden so they do not obstruct the look of the design. Utilize clear endcaps for continuous runs with no light loss.