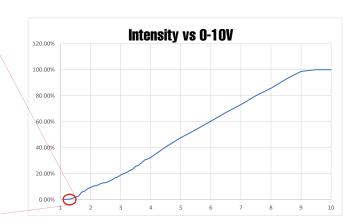

# WD24/6.0 STRIP: Warm Dim

dimming effects with phase or 0-10V dimming.

The 6.0-watt/foot, energy-efficient 24-volt, multi-chip white linear strip is ideal for warm dim applications. This 2 wire light engine features 12 diodes per 2" cut point and 6 diodes each per color temperature. When powered by the QZ or QZLP power supplies, it achieves warm