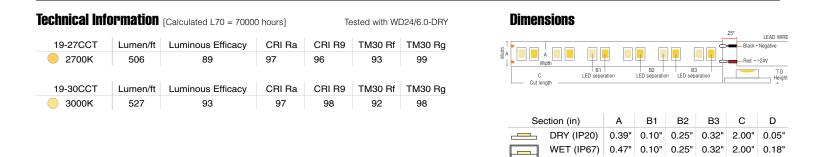

# WD24/6.0 STRIP: Warm Dim

dimming effects with phase or 0-10V dimming.

The 6.0-watt/foot, energy-efficient 24-volt, multi-chip white linear strip is ideal for warm dim applications. This 2 wire light engine features 12 diodes per 2" cut point and 6 diodes each per color temperature. When powered by the QZ or QZLP power supplies, it achieves warm

# WD24/6.0 STRIP: Warm Dim