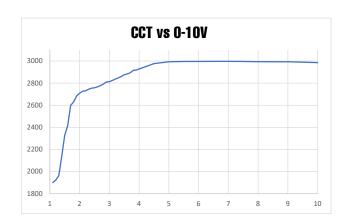

# WD24/6.0 STRIP: Warm Dim

dimming effects with phase or 0-10V dimming.

The 6.0-watt/foot, energy-efficient 24-volt, multi-chip white linear strip is ideal for warm dim applications. This 2 wire light engine features 12 diodes per 2" cut point and 6 diodes each per color temperature. When powered by the QZ or QZLP power supplies, it achieves warm