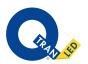

# WD24/6.0 STRIP: Warm Dim

dimming effects with phase or 0-10V dimming.

The 6.0-watt/foot, energy-efficient 24-volt, multi-chip white linear strip is ideal for warm dim applications. This 2 wire light engine features 12 diodes per 2" cut point and 6 diodes each per color temperature. When powered by the QZ or QZLP power supplies, it achieves warm

# WD24/6.0 STRIP: Warm Dim