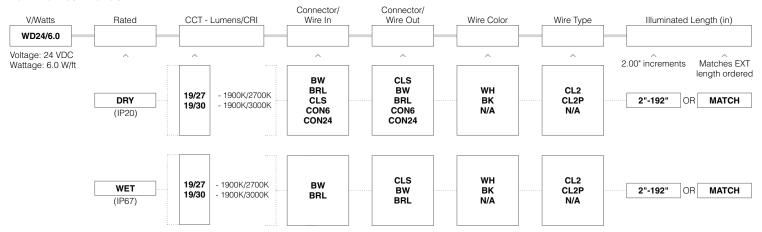

### **Part Number Builder**

- If selecting BRL, select N/A for wire color and type
- BW comes in standard 24" request custom length (Max 120") by writing it in inches next to "BW" in the order code box (ex. BW48)
- Wire orientation for MATCH will be dictated by extrusion Feed In/Feed Out selection
- Connector/Wire In or Out not needed to specify product. Standard configuration is BW for Wire In and CLS for Wire out
- CL2 wire is standard non-plenum wire, CL2P wire is plenum rated
  - 5 year warranty
  - Field modifications must comply with Q-Tran's installation methods otherwise warranty is null & void
  - All data has +/- 5% tolerance

- UL Listed
- Only compatible with QZ and QZLP. Not compatible with other power supplies such as QTM-eLED+WD and QOM-eLED+WD

### Connector/Wire - In/Out

Compatible Power Supplies Only compatible with QZ and QZLP. Not compatible with other power supplies such as the QTM-eLED+WD and QOM-eLED+WD.