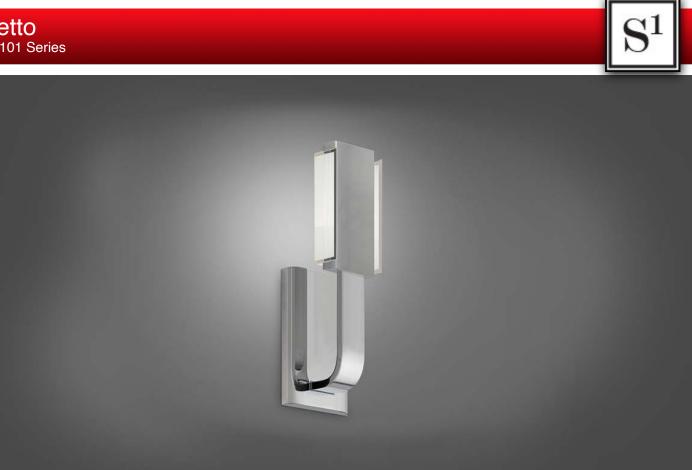

## FEATURES

- Opal Matte Glass with Clear Trim
- LED 0-10V Dimming Driver

## SPECIFICATIONS

Driver: 0-10V dimming to 1%, 120/277 Mounting: Mounts to all Standard Electrical Junction Boxes (by others) With Hardware Provided.

EML Emergency 10W LED Battery Driver (Remote)

\*(Specify Color Code from the list of Powder Coating Finishes)