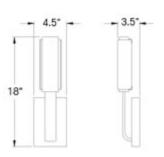

| DIMENSIONS     |     |      |      |  |
|----------------|-----|------|------|--|
| BASE MODEL NO. | н   | W    | D    |  |
|                |     |      |      |  |
| LW101-L09      | 18″ | 4.5″ | 3.5″ |  |