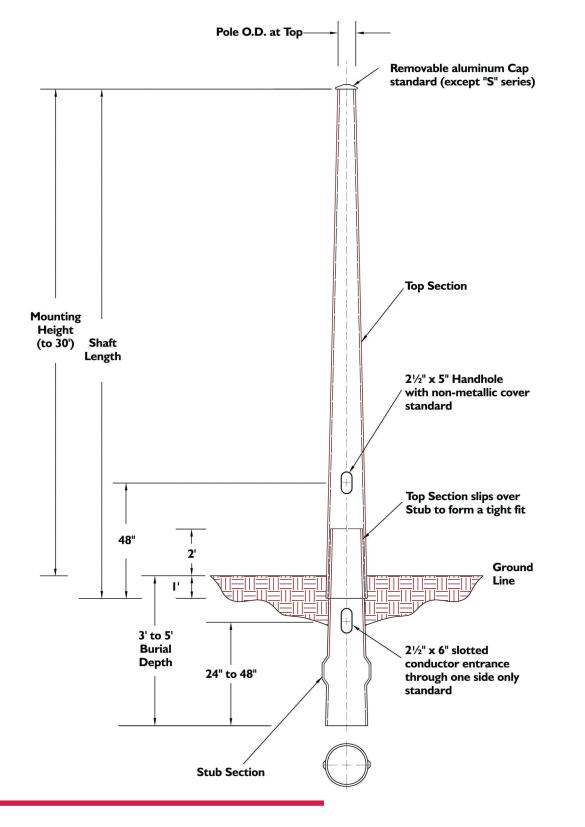

You can assemble your own catalog numbers or just call for assistance. If you need help in choosing or specifying for your application, our experienced staff will be glad to help.

Stub Poles specified comprise two parts: Stub Pole Base and Top Sections. The Catalog Numbers shown here apply to one each of both sections. The sections can also be made available separately. Call factory for information.

The Pole Top Section slips easily over the Tuff-Stub base.