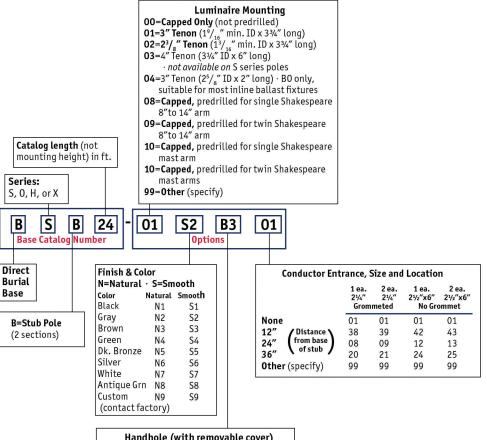

## How to order

Tuff-Stub Mount Poles are available for any Shakespeare Composite Structures S, O, H, or X series, direct burial poles to 30' mounting height. Simply specify series, catalog length, and options according to the order logic at right. The example is a BSB24-01S2B301, 20-foot mounting height, S Series, smooth-finish, black Stub Pole.

A complete Shakespeare Composite Structures Tuff-Poles<sup>®</sup> Catalog Number includes all of the information detailed at right, in order from left to right, including the dash. The letters and numbers to the left are the Basic Catalog Number, found in the listings of the poles. To the right of the dash are the options which you can specify *in the order listed*. Most available options are detailed in the charts. Call for other options.

| Handhole (wi                 | th remova      | ble cov | /er)                      |
|------------------------------|----------------|---------|---------------------------|
|                              | 2½″x5″<br>Oval |         | models)<br>4″x12″<br>Oval |
| None                         | AA             | AA      | AA                        |
| 48" from butt of top section | B3             | С3      | D3                        |
| Other (specify)              | BZ             | CZ      | DZ                        |