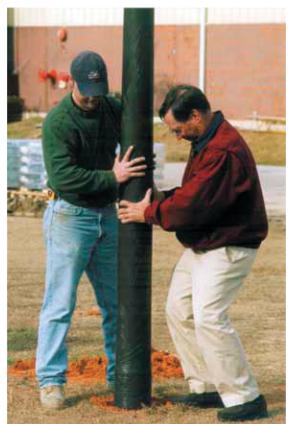

our experienced staff will be glad to help.

Stub Poles specified comprise two parts: Stub Pole Base and Top Sections. The Catalog Numbers shown here apply to one each of both sections. The sections can also be made available separately. Call factory for information.



| Handhole (wi                 | th remova      | ble cov | /er)                      |
|------------------------------|----------------|---------|---------------------------|
|                              | 2½″x5″<br>Oval |         | models)<br>4″x12″<br>Oval |
| None                         | AA             | AA      | AA                        |
| 48" from butt of top section | B3             | С3      | D3                        |
| Other (specify)              | BZ             | CZ      | DZ                        |



The Pole Top Section slips easily over the Tuff-Stub base.

## Shakespeare Tuff-Stub Base Direct Burial Poles







19845 U.S. Highway 76, Newberry, SC 29108 803-276-5504 · 800-800-9008 · Fax: 803-276-8940 www.skp-cs.com