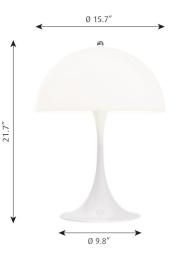

## PANTHELLA 400 TABLE LAMP

Designed by Verner Panton

| Description             | The fixture emits a glare-free, soft and comfortable illumination. The opal acrylic shade leaves a diffused comfortable light atmosphere due to the translucent shade, the downward reflection from the inner shade and the reflection from the trumpet stem. |                                   |                                                           |  |  |  |
|-------------------------|---------------------------------------------------------------------------------------------------------------------------------------------------------------------------------------------------------------------------------------------------------------|-----------------------------------|-----------------------------------------------------------|--|--|--|
| Variants                | VARIANT NUMBER<br>5744916510                                                                                                                                                                                                                                  | COLOR, RAL<br>WHT OPAL ACRYL, 970 | W / H / L (IN) / W (LB)<br>15.7 / 21.7 / 15.7 IN / 5.8 LB |  |  |  |
| Materials &<br>Finishes | MATERIALS<br>Base: White, injection molded ABS. Shade: Injection molded white opal acrylic. Housing:<br>White, injection molded ABS.<br>FINISHES                                                                                                              |                                   |                                                           |  |  |  |
|                         | White, opal acrylic.                                                                                                                                                                                                                                          |                                   |                                                           |  |  |  |
| Mounting                | Cord type: White. Cord length: 13'. Switch: In-line on/off switch provided. For mounting instructions, see download section on the product detail page.                                                                                                       |                                   |                                                           |  |  |  |