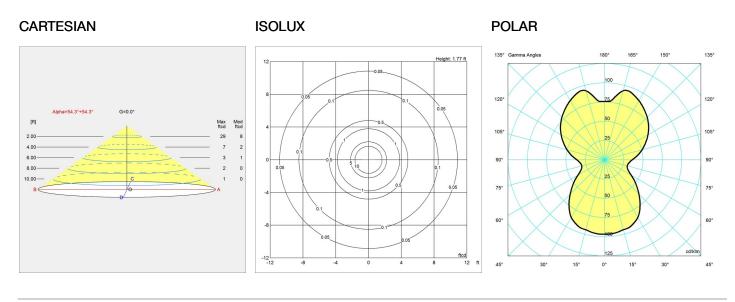

## Light distribution diagrams

Variant Options For particular variant options, please check our online Product Variants Configurator on the product detail page.

| VARIANT NO. | LIGHT SOURCE | VOLTAGE/FRQ | LUMEN | FEATURES | CABLE |
|-------------|--------------|-------------|-------|----------|-------|
| 5744916510  |              | 120V        | 877   | -        | -     |