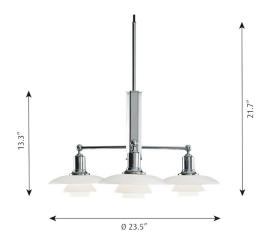

## PH 2/1 STEM FITTING

Designed by Poul Henningsen

| Description             | The fixture is designed based on the principle of a reflective three-shade system, which direct the majority of the light downwards. The shades are made of handblown opal three-layer glass which is glossy on the top and sandblasted matte on the underside, giving a soft and diffused light distribution. |                                                 |                                                                  |  |  |  |  |
|-------------------------|----------------------------------------------------------------------------------------------------------------------------------------------------------------------------------------------------------------------------------------------------------------------------------------------------------------|-------------------------------------------------|------------------------------------------------------------------|--|--|--|--|
| Variants                | VARIANT NUMBER<br>5741939590                                                                                                                                                                                                                                                                                   | COLOR, RAL<br>HIGH LUSTRE CHROME PLATED,<br>900 | <b>W / H / L (IN) / W (LB)</b><br>23.5 / 21.7 / 23.5 IN / 6.7 LB |  |  |  |  |
| Materials &<br>Finishes | MATERIALS                                                                                                                                                                                                                                                                                                      |                                                 |                                                                  |  |  |  |  |
|                         | Shades: Handblown white opal glass.<br>Body: High lustre chrome plated, brass.<br>Socket cover: High lustre chrome plated, spun aluminum.                                                                                                                                                                      |                                                 |                                                                  |  |  |  |  |
|                         | FINISHES                                                                                                                                                                                                                                                                                                       |                                                 |                                                                  |  |  |  |  |
|                         | High lustre chrome plated. White opal glass.                                                                                                                                                                                                                                                                   |                                                 |                                                                  |  |  |  |  |
|                         |                                                                                                                                                                                                                                                                                                                |                                                 |                                                                  |  |  |  |  |