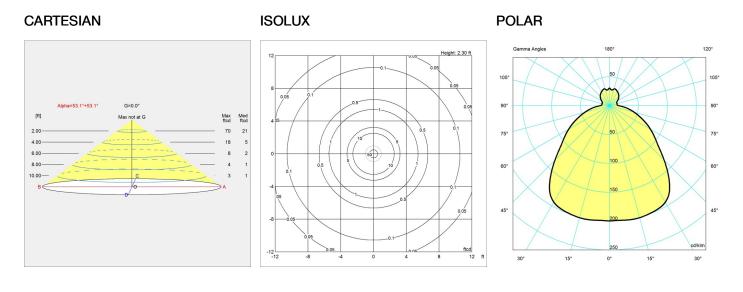

## Light distribution diagrams

Variant Options For particular variant options, please check our online Product Variants Configurator on the product detail page.

| VARIANT NO. | LIGHT SOURCE                 | VOLTAGE/FRQ | LUMEN | FEATURES | CABLE             |
|-------------|------------------------------|-------------|-------|----------|-------------------|
| 5741939590  | 3x10W G16.5/IF Candelabra US | 120V        | 1025  | -        | Black fabric cord |