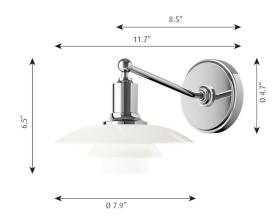

## PH 2/1 WALL

Designed by Poul Henningsen

| Description             | the majority of the light c                                                                                                                                                             | The fixture is designed based on the principle of a reflective three-shade system, which directs the majority of the light downwards. The shades are made of mouth-blown opal three-layer glass, which is shiny on the top and sandblasted matte on the inside, giving a soft and diffuse light distribution. |                                                                 |  |  |  |  |  |
|-------------------------|-----------------------------------------------------------------------------------------------------------------------------------------------------------------------------------------|---------------------------------------------------------------------------------------------------------------------------------------------------------------------------------------------------------------------------------------------------------------------------------------------------------------|-----------------------------------------------------------------|--|--|--|--|--|
| Variants                | VARIANT NUMBER<br>5743912696                                                                                                                                                            | COLOR, RAL<br>GLASS, 960                                                                                                                                                                                                                                                                                      | <b>W / H / L (IN) / W (LB)</b><br>11.4 / 9.3 / 14.4 IN / 4.3 LB |  |  |  |  |  |
| Materials &<br>Finishes | MATERIALS                                                                                                                                                                               |                                                                                                                                                                                                                                                                                                               |                                                                 |  |  |  |  |  |
|                         | Shades: Handblown white opal glass. Wall box: High lustre chrome plated, spun brass.<br>Suspension: High lustre chrome plated, spun aluminum. Arm: High lustre chrome plated,<br>brass. |                                                                                                                                                                                                                                                                                                               |                                                                 |  |  |  |  |  |
|                         | FINISHES                                                                                                                                                                                |                                                                                                                                                                                                                                                                                                               |                                                                 |  |  |  |  |  |
|                         | White opal glass. High lustre chrome plated.                                                                                                                                            |                                                                                                                                                                                                                                                                                                               |                                                                 |  |  |  |  |  |
|                         |                                                                                                                                                                                         |                                                                                                                                                                                                                                                                                                               |                                                                 |  |  |  |  |  |