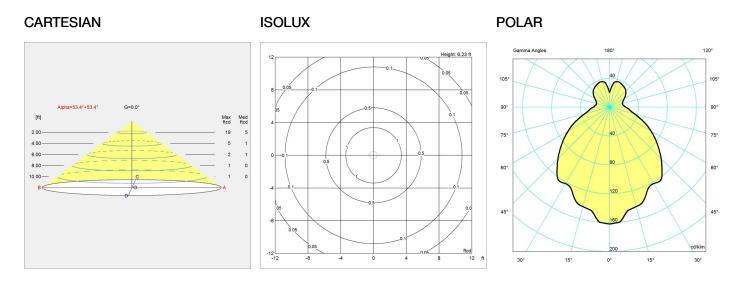

## Light distribution diagrams

Variant Options For particular variant options, please check our online Product Variants Configurator on the product detail page.

| VARIANT NO. | LIGHT SOURCE | VOLTAGE/FRQ | LUMEN | FEATURES | CABLE        |
|-------------|--------------|-------------|-------|----------|--------------|
| 5743912696  | 1x10W E12    |             | 292   | -        | Without cord |