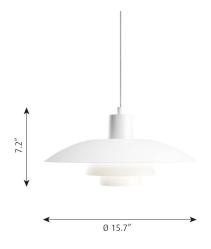

## PH 4/3 PENDANT

Designed by Poul Henningsen

| Description             | The fixture is designed based on the principle of a reflective three-shade system, which directs the majority of the light downwards. The shades are made of metal and painted white to ensure uniform, comfortable light distribution. |                                                             |                                                                 |  |  |  |
|-------------------------|-----------------------------------------------------------------------------------------------------------------------------------------------------------------------------------------------------------------------------------------|-------------------------------------------------------------|-----------------------------------------------------------------|--|--|--|
| Variants                | VARIANT NUMBER<br>5741928598                                                                                                                                                                                                            | COLOR, RAL<br>WHITE CLASSIC MATTE, 020                      | <b>W / H / L (IN) / W (LB)</b><br>15.7 / 7.9 / 15.7 IN / 2.7 LB |  |  |  |
| Materials &<br>Finishes | MATERIALS<br>Shades: Spun aluminum.                                                                                                                                                                                                     |                                                             |                                                                 |  |  |  |
|                         | FINISHES                                                                                                                                                                                                                                |                                                             |                                                                 |  |  |  |
|                         | White, powder coated.                                                                                                                                                                                                                   |                                                             |                                                                 |  |  |  |
| Mounting                |                                                                                                                                                                                                                                         | 3-conductor, 18 AWG white PV see download section on the pr |                                                                 |  |  |  |