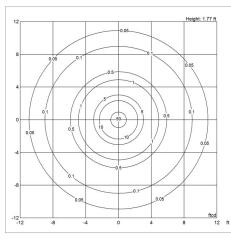

he majority of the light downwards. The shades are made of metal and painted white to ensure a diffused, comfortable light distribution.

Variants

**VARIANT NUMBER** 

COLOR, RAL

W / H / L (IN) / W (LB)

5744904522

WHITE CLASSIC MATTE, 020

17.7 / 21.6 / 17.7 IN / 6.5 LB

# Materials & Finishes

#### **MATERIALS**

Base: High lustre chrome plated, spun brass. Shades: Spun aluminum. Stem: High lustre chrome plated, steel. Triangular piece: Black, injection molded bakelite.

### **FINISHES**

White, powder coated. High lustre chrome plated.

## Mounting

Cord type: Black. Cord length: 8'. Switch: In-line on/off switch provided. For mounting instructions, see download section on the product detail page.

# louis poulsen

## Light distribution diagrams

### **CARTESIAN**



### **ISOLUX**



## **POLAR**



Variant Options

For particular variant options, please check our online Product Variants Configurator on the product detail page.

VARIANT NO.LIGHT SOURCEVOLTAGE/FRQLUMENFEATURESCABLE57449045221x15W A-19/medium120V964--