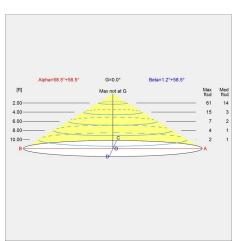

m, which directs the majority of the light downwards. The shades are made of metal and painted white to ensure a diffused, comfortable light distribution.

Variants

**VARIANT NUMBER** 

COLOR, RAL

W / H / L (IN) / W (LB)

5744904522

WHITE CLASSIC MATTE, 020

17.7 / 21.6 / 17.7 IN / 6.5 LB

# Materials & Finishes

#### **MATERIALS**

Base: High lustre chrome plated, spun brass. Shades: Spun aluminum. Stem: High lustre chrome plated, steel. Triangular piece: Black, injection molded bakelite.

### **FINISHES**

White, powder coated. High lustre chrome plated.

## Mounting

Cord type: Black. Cord length: 8'. Switch: In-line on/off switch provided. For mounting instructions, see download section on the product detail page.

# louis poulsen

## Light distribution diagrams

### **CARTESIAN**



### **ISOLUX**



## **POLAR**



Variant Options

For particular variant options, please check our online Product Variants Configurator on the product detail page.

VARIANT NO.LIGHT SOURCEVOLTAGE/FRQLUMENFEATURESCABLE57449045221x15W A-19/medium120V964--