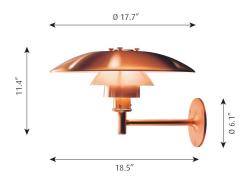

### PH WALL

Designed by Poul Henningsen

| Description             | The fixture is designed based on the principle of a reflective three-shade system, which directs the light downwards. The shades have a matte white painted inside to ensure diffuse, comfortable light distribution.                                                                                                                                                               |                        |                                                                   |  |  |  |
|-------------------------|-------------------------------------------------------------------------------------------------------------------------------------------------------------------------------------------------------------------------------------------------------------------------------------------------------------------------------------------------------------------------------------|------------------------|-------------------------------------------------------------------|--|--|--|
| Variants                | <b>VARIANT NUMBER</b><br>5743909489                                                                                                                                                                                                                                                                                                                                                 | COLOR, RAL<br>COP, 925 | <b>W / H / L (IN) / W (LB)</b><br>17.7 / 11.4 / 19.9 IN / 10.9 LB |  |  |  |
| Materials &<br>Finishes | MATERIALS<br>Shades: Spun copper. Wall box: Spun copper. Arm: Copper.<br>FINISHES<br>Copper, brushed. Please note that the copper surface is untreated in order to achieve a<br>verdigris finish over time. This can result in an inconsistent surface finish prior to the product<br>achieving full patina. This process might have begun already during stocking/ transportation. |                        |                                                                   |  |  |  |

#### Mounting Surface: Mounted directly to finished surface over a recessed 4" octagonal junction box. Requires three bolts on 5.2IN circle. For mounting instructions, see download section on the product detail page.