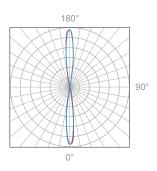

#### Polar Candela Distribution

Beam Width: 12°

Delivered Lumen: 650lm

Vertical Beam Spread: 14.6°
 Horizontal Beam Spread: 14.6°