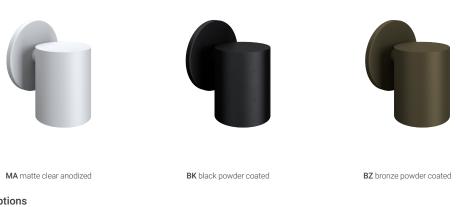

#### **Aluminum Finishes**

### EXTERIOR | INTERIOR

Wall-mount | For walls

• Wet, Damp, and Dry location

| Ordering Information Clear Form                                                                                                                                                                |                                                                                                                                                                                                                                                                                                                                                                                                                                                                                                                           |                                             |                                           |                      |                                                                                           |  |  |
|------------------------------------------------------------------------------------------------------------------------------------------------------------------------------------------------|---------------------------------------------------------------------------------------------------------------------------------------------------------------------------------------------------------------------------------------------------------------------------------------------------------------------------------------------------------------------------------------------------------------------------------------------------------------------------------------------------------------------------|---------------------------------------------|-------------------------------------------|----------------------|-------------------------------------------------------------------------------------------|--|--|
| •                                                                                                                                                                                              |                                                                                                                                                                                                                                                                                                                                                                                                                                                                                                                           |                                             |                                           |                      |                                                                                           |  |  |
| Date:                                                                                                                                                                                          |                                                                                                                                                                                                                                                                                                                                                                                                                                                                                                                           |                                             |                                           |                      | Quantity:                                                                                 |  |  |
| Project                                                                                                                                                                                        | :                                                                                                                                                                                                                                                                                                                                                                                                                                                                                                                         |                                             |                                           |                      | Note:                                                                                     |  |  |
| Type:                                                                                                                                                                                          |                                                                                                                                                                                                                                                                                                                                                                                                                                                                                                                           | -                                           |                                           |                      |                                                                                           |  |  |
|                                                                                                                                                                                                |                                                                                                                                                                                                                                                                                                                                                                                                                                                                                                                           | -                                           |                                           |                      |                                                                                           |  |  |
| Speci                                                                                                                                                                                          | fications                                                                                                                                                                                                                                                                                                                                                                                                                                                                                                                 | }                                           |                                           |                      |                                                                                           |  |  |
|                                                                                                                                                                                                |                                                                                                                                                                                                                                                                                                                                                                                                                                                                                                                           |                                             |                                           |                      |                                                                                           |  |  |
| Lumina                                                                                                                                                                                         | <b>iire</b>   Exam                                                                                                                                                                                                                                                                                                                                                                                                                                                                                                        | ple Code: L721-8                            | -W30H-N-C-MA                              |                      |                                                                                           |  |  |
| Product                                                                                                                                                                                        | Version                                                                                                                                                                                                                                                                                                                                                                                                                                                                                                                   | CCT & CRI 1                                 | Beam Angle                                | Lens                 | Finish <sup>2</sup>                                                                       |  |  |
| L721                                                                                                                                                                                           | 8                                                                                                                                                                                                                                                                                                                                                                                                                                                                                                                         |                                             |                                           |                      |                                                                                           |  |  |
|                                                                                                                                                                                                | 8 8W                                                                                                                                                                                                                                                                                                                                                                                                                                                                                                                      | <b>W27H</b> 2700K 90+ <b>W30H</b> 3000K 90+ | S spot 12° N narrow flood 30° F flood 40° | C clear<br>F frosted | Aluminum Finishes: MA matte clear anodized BK black powder coated BZ bronze powder coated |  |  |
|                                                                                                                                                                                                |                                                                                                                                                                                                                                                                                                                                                                                                                                                                                                                           |                                             |                                           |                      |                                                                                           |  |  |
|                                                                                                                                                                                                |                                                                                                                                                                                                                                                                                                                                                                                                                                                                                                                           |                                             |                                           |                      |                                                                                           |  |  |
|                                                                                                                                                                                                |                                                                                                                                                                                                                                                                                                                                                                                                                                                                                                                           |                                             |                                           |                      |                                                                                           |  |  |
|                                                                                                                                                                                                |                                                                                                                                                                                                                                                                                                                                                                                                                                                                                                                           |                                             |                                           |                      |                                                                                           |  |  |
|                                                                                                                                                                                                |                                                                                                                                                                                                                                                                                                                                                                                                                                                                                                                           |                                             |                                           |                      |                                                                                           |  |  |
|                                                                                                                                                                                                |                                                                                                                                                                                                                                                                                                                                                                                                                                                                                                                           |                                             |                                           |                      |                                                                                           |  |  |
| Svstem                                                                                                                                                                                         | Compone                                                                                                                                                                                                                                                                                                                                                                                                                                                                                                                   | ents (Ordered Sep                           | parately)                                 |                      |                                                                                           |  |  |
|                                                                                                                                                                                                | Remote Driver: * Consult MP Lighting Website or Factory.                                                                                                                                                                                                                                                                                                                                                                                                                                                                  |                                             |                                           |                      |                                                                                           |  |  |
|                                                                                                                                                                                                |                                                                                                                                                                                                                                                                                                                                                                                                                                                                                                                           |                                             |                                           |                      |                                                                                           |  |  |
| Important Notes                                                                                                                                                                                |                                                                                                                                                                                                                                                                                                                                                                                                                                                                                                                           |                                             |                                           |                      |                                                                                           |  |  |
| Specification  1. Refer to pg.2 - for Light quality and colour consistency details.  2. Refer to Appendix or MP Lighting website for complete look of luminaire with different finish options. |                                                                                                                                                                                                                                                                                                                                                                                                                                                                                                                           |                                             |                                           |                      |                                                                                           |  |  |
|                                                                                                                                                                                                |                                                                                                                                                                                                                                                                                                                                                                                                                                                                                                                           |                                             |                                           |                      |                                                                                           |  |  |
|                                                                                                                                                                                                |                                                                                                                                                                                                                                                                                                                                                                                                                                                                                                                           |                                             |                                           |                      |                                                                                           |  |  |
| Warrant                                                                                                                                                                                        | Warranty Notes & Disclaimer                                                                                                                                                                                                                                                                                                                                                                                                                                                                                               |                                             |                                           |                      |                                                                                           |  |  |
| Malfunct                                                                                                                                                                                       | Malfunction and damage to product due to incompatible dimming system or misuse will not be covered under warranty. Consult MP Lighting for recommended drivers. If the fixture has an option to be installed with a dimming control system, consult a dimming system manufacturer with minimum load before installing. MP Lighting reserves the right, at its sole discretion, at any time and without notice, to make design changes to any of our products. Consult MP Lighting website for most updated documentation. |                                             |                                           |                      |                                                                                           |  |  |