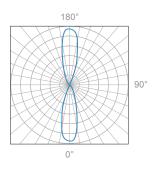

#### Polar Candela Distribution

Beam Width: 12°

Delivered Lumen: 650lm

Vertical Beam Spread: 14.6°
 Horizontal Beam Spread: 14.6°