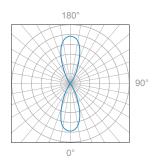

#### Polar Candela Distribution

### Beam Width: 30°

Delivered Lumen: 646lm
■ Vertical Beam Spread: 30.6°
■ Horizontal Beam Spread: 30.6°