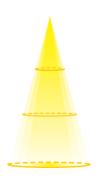

#### Illuminance at a Distance (Each side)

| Dist   | ance  | Center Beam fc | Beam Width |       |  |
|--------|-------|----------------|------------|-------|--|
| 3.0ft  | 0.91m | 1232fc         | 0.8ft      | 0.24m |  |
| 6.0ft  | 1.83m | 300fc          | 1.5ft      | 0.46m |  |
| 9.0ft  | 2.74m | 130fc          | 2.3ft      | 0.70m |  |
| 12.0ft | 3.66m | 71fc           | 3.1ft      | 0.94m |  |
| 15.0ft | 4.57m | 46fc           | 3.9ft      | 1.19m |  |
| 18.0ft | 5.49m | 32fc           | 4.6ft      | 1.40m |  |

Delivered Lumen: 650lm

Vertical Beam Spread: 14.6°
 Horizontal Beam Spread: 14.6°