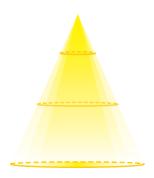

#### Illuminance at a Distance (Each side)

| Dist   | tance | Center Beam fc | Beam Width |       |
|--------|-------|----------------|------------|-------|
| 3.0ft  | 0.91m | 213fc          | 1.7ft      | 0.52m |
| 6.0ft  | 1.83m | 51fc           | 3.4ft      | 1.04m |
| 9.0ft  | 2.74m | 22fc           | 5.1ft      | 1.55m |
| 12.0ft | 3.66m | 12fc           | 6.9ft      | 2.10m |
| 15.0ft | 4.57m | 8.2fc          | 8.6ft      | 2.62m |
| 18.0ft | 5.49m | 5.8fc          | 10.3ft     | 3.14m |

Delivered Lumen: 646lm
■ Vertical Beam Spread: 30.6°
■ Horizontal Beam Spread: 30.6°