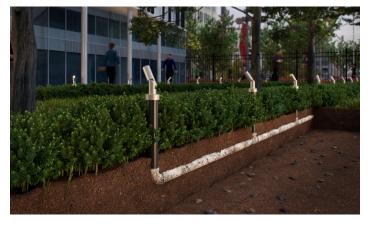

# Spotlight Installation

#### L930 B2 | Landscape | During Installation

L930 B2 | Landscape | Complete Installation