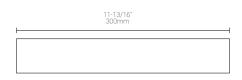

|                                |
| Weight                                 | NA                                                                                                                                                                                                                                       |                   |                                |
| Material                               | Black PVC, UV stabilized                                                                                                                                                                                                                 |                   |                                |

## **Mounting Options & Dimensions**

#### **Pipe Dimensions**

Dimensions

Length

3D View







#### Installation (shown with L01)

Fixture (L01)

PIPE-C with L01





### Compatible Fixtures

#### **Spotlights**



L930 with B2 • (Schedule 40 Pipe)

**Shroud Options** 



DS - Dry Location Shroud



WS - Wet Location Shroud

# Spotlight Installation

#### L930 B2 | Landscape | During Installation



L930 B2 | Landscape | Complete Installation