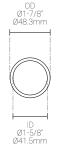

|                                |
| Weight                                 | NA                                                                                                                                                                                                                                       |                   |                                |
| Material                               | Black PVC, UV stabilized                                                                                                                                                                                                                 |                   |                                |

## **Mounting Options & Dimensions**

#### **Pipe Dimensions**

Dimensions

Length

3D View







#### Installation (shown with L01)

Fixture (L01)

PIPE-C with L01





### Compatible Fixtures

#### **Spotlights**



L930 with B2 • (Schedule 40 Pipe)

**Shroud Options** 



DS - Dry Location Shroud



WS - Wet Location Shroud

# Spotlight Installation

#### L930 B2 | Landscape | During Installation



L930 B2 | Landscape | Complete Installation