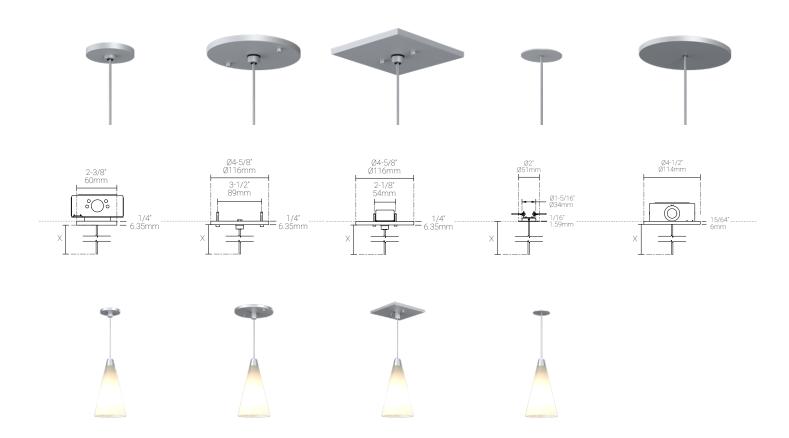

#### Canopy Images, Dimeansions & Measurement of Custom Cord/Stem Length (X)

C1 C3 C4 C20 C22

#### Application

Environment Dry Location approved. IP 20.

Mounting C1/C3/C4: Mounts to a 4" octagonal box using the mounting canopy

C20: Recess mounts to a surface with coil spring clips

C22: Threaded to a 4" octagonal box with the adapter & bracket