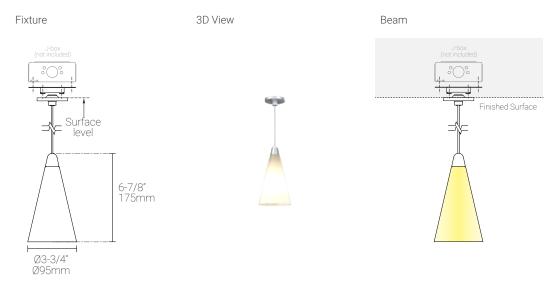

## **Mounting Options & Dimensions**

#### LED Fixture Dimensions (shown with C1 canopy)