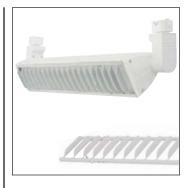

#### Body

The ATF7266-LVR is specifically designed for use with 66W high powered LED wall wash track fixture (ATF7266-30). Constructed of aluminum, the louver features horizontal fixed slats that reduce glare and direct light for the LED wall wash track fixture. Pinch clips on either end allow for easy and quick installation to the track fixture.

### **Description**

The ATF7266-LVR is specifically designed for use with 66W high powered LED wall wash track fixture (ATF7266-30).

Notes: Due to our continued efforts to improve our products, product specifications are subject to change without notice.