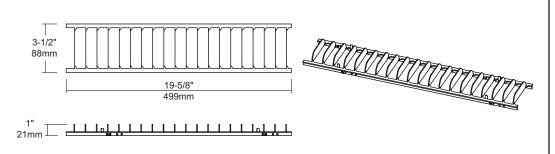

#### Body

The ATF7266-LVR is specifically designed for use with 66W high powered LED wall wash track fixture (ATF7266-30). Constructed of aluminum, the louver features horizontal fixed slats that reduce glare and direct light for the LED wall wash track fixture. Pinch clips on either end allow for easy and quick installation to the track fixture.

### **Description**

The ATF7266-LVR is specifically designed for use with 66W high powered LED wall wash track fixture (ATF7266-30).

Notes: Due to our continued efforts to improve our products, product specifications are subject to change without notice.